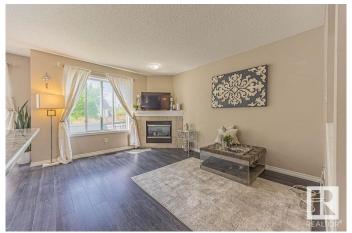

## \$324,900

3 Bedroom, 1.50 Bathroom, 1,219 sqft Condo / Townhouse on 0.00 Acres

Larkspur, Edmonton, AB

Welcome to this beautiful 2-storey townhouse in a great location with super low condo fees! The main floor features an open-concept layout with a bright and spacious great room, complete with a cozy gas fireplace. The kitchen is perfect for entertaining, offering granite countertops, stainless steel appliances, and plenty of cabinet space. Enjoy the convenience of a single attached garage with direct entry into the home. Upstairs, you'll find three well-sized bedrooms, including a spacious primary, and a full bathroomâ€"ideal for families, roommates, or guests. This home offers the perfect blend of comfort, function, and affordability in a sought-after community close to schools, parks, shopping, and transit. Don't miss your chance to own this fantastic property!

### Interior

Appliances Dishwasher-Built-In, Dryer, Garage Opener, Refrigerator, Stove-Electric,

Washer

Heating Forced Air-1, Natural Gas

Fireplace Yes

Fireplaces Tile Surround

Stories 2

Has Basement Yes