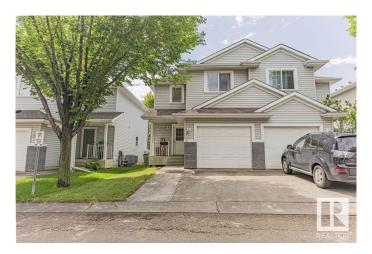

## \$324,900

3 Bedroom, 1.50 Bathroom, 1,219 sqft Condo / Townhouse on 0.00 Acres

Larkspur, Edmonton, AB

Welcome to this beautiful 2-storey townhouse in a great location with super low condo fees! The main floor features an open-concept layout with a bright and spacious great room, complete with a cozy gas fireplace. The kitchen is perfect for entertaining, offering granite countertops, stainless steel appliances, and plenty of cabinet space. Enjoy the convenience of a single attached garage with direct entry into the home. Upstairs, you'll find three well-sized bedrooms, including a spacious primary, and a full bathroomâ€"ideal for families, roommates, or guests. This home offers the perfect blend of comfort, function, and affordability in a sought-after community close to schools, parks, shopping, and transit. Don't miss your chance to own this fantastic property!

### Interior

Appliances Dishwasher-Built-In, Dryer, Garage Opener, Refrigerator, Stove-Electric,

Washer

Heating Forced Air-1, Natural Gas

Fireplace Yes

Fireplaces Tile Surround

Stories 2

Has Basement Yes