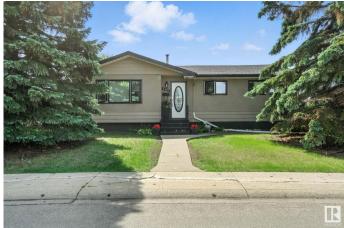

#### \$332,000

3 Bedroom, 1.00 Bathroom, 1,076 sqft Single Family on 0.00 Acres

Evansdale, Edmonton, AB

Exceptionally well-cared for Bungalow in a great family neighbourhood! Here is your chance to raise your family, and add your personal touch on a house that is set up to grow with you! Three bedrooms, and a full bathroom on the main floor, with lots of closets for storage galore! The kitchen is well designed and laid out so that you can make memories cooking for your family! The large living room has ample room for big, comfy furniture to watch all the sports, movie nights, or entertaining friends! Freshly painted to show off all the natural light! Windows upgraded to vinyl in 2012. Laminate throughout the home means no carpets here, and easy clean up for pets and kids alike! Shingles were replaced in 2019, so this home is move-in ready! Basement is waiting for your own personal touch, with plumbing for a bathroom, and ample space for two bedrooms, and a living space or more! The double, over-sized, detached garage is perfect for vehicles and a work space! Large yard has ample parking for RVs too!

# Exterior

| Exterior          | Wood, Stucco                                                          |  |  |
|-------------------|-----------------------------------------------------------------------|--|--|
| Exterior Features | Back Lane, Corner Lot, Fenced, Flat Site, Level Land, Low Maintenance |  |  |
|                   | Landscape, Playground Nearby, Public Transportation, Schools,         |  |  |
|                   | Shopping Nearby                                                       |  |  |
| Roof              | Asphalt Shingles                                                      |  |  |