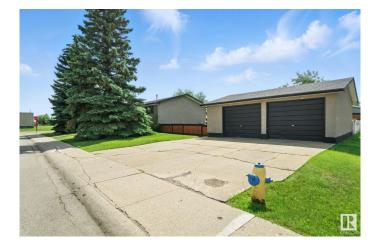

#### \$332,000

3 Bedroom, 1.00 Bathroom, 1,076 sqft Single Family on 0.00 Acres

Evansdale, Edmonton, AB

Exceptionally well-cared for Bungalow in a great family neighbourhood! Here is your chance to raise your family, and add your personal touch on a house that is set up to grow with you! Three bedrooms, and a full bathroom on the main floor, with lots of closets for storage galore! The kitchen is well designed and laid out so that you can make memories cooking for your family! The large living room has ample room for big, comfy furniture to watch all the sports, movie nights, or entertaining friends! Freshly painted to show off all the natural light! Windows upgraded to vinyl in 2012. Laminate throughout the home means no carpets here, and easy clean up for pets and kids alike! Shingles were replaced in 2019, so this home is move-in ready! Basement is waiting for your own personal touch, with plumbing for a bathroom, and ample space for two bedrooms, and a living space or more! The double, over-sized, detached garage is perfect for vehicles and a work space! Large yard has ample parking for RVs too!

## Amenities

| Amenities | Off Street Parking, Parking-Extra, R.V. Storage, Vinyl Windows     |
|-----------|--------------------------------------------------------------------|
| Parking   | Double Garage Detached, Front Drive Access, Over Sized, Rear Drive |
|           | Access, RV Parking                                                 |