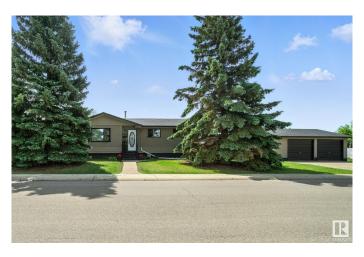

#### \$332,000

3 Bedroom, 1.00 Bathroom, 1,076 sqft Single Family on 0.00 Acres

Evansdale, Edmonton, AB

Exceptionally well-cared for Bungalow in a great family neighbourhood! Here is your chance to raise your family, and add your personal touch on a house that is set up to grow with you! Three bedrooms, and a full bathroom on the main floor, with lots of closets for storage galore! The kitchen is well designed and laid out so that you can make memories cooking for your family! The large living room has ample room for big, comfy furniture to watch all the sports, movie nights, or entertaining friends! Freshly painted to show off all the natural light! Windows upgraded to vinyl in 2012. Laminate throughout the home means no carpets here, and easy clean up for pets and kids alike! Shingles were replaced in 2019, so this home is move-in ready! Basement is waiting for your own personal touch, with plumbing for a bathroom, and ample space for two bedrooms, and a living space or more! The double, over-sized, detached garage is perfect for vehicles and a work space! Large yard has ample parking for RVs too!

# Exterior

| Exterior          | Wood, Stucco                                                          |  |  |
|-------------------|-----------------------------------------------------------------------|--|--|
| Exterior Features | Back Lane, Corner Lot, Fenced, Flat Site, Level Land, Low Maintenance |  |  |
|                   | Landscape, Playground Nearby, Public Transportation, Schools,         |  |  |
|                   | Shopping Nearby                                                       |  |  |
| Roof              | Asphalt Shingles                                                      |  |  |