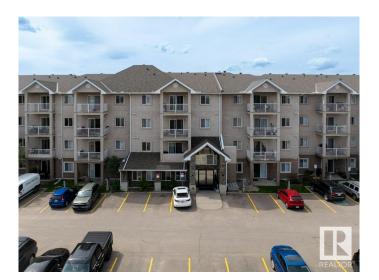

#### \$184,900

2 Bedroom, 2.00 Bathroom, 881 sqft Condo / Townhouse on 0.00 Acres

Wild Rose, Edmonton, AB

WELCOME TO PARK PLACE! Located in the sought-after community of Wild Rose this 2 bedroom 2 bath condo, with all NEW FLOORING, is the perfect fit for first time buyers, investors or even those just looking to downsize. The bright open floor plan has a modern kitchen with lovely oak cabinetry and an eat up island overlooks the large living room with patio doors opening to the sunny SW facing balcony. The two bedrooms are located on opposite sides of the unit allowing for maximum privacy. The primary suite has a large walk-through closet leading to the 4 pce ensuite. The unit is completed with the essential in-suite laundry, main bathroom and a big storage room as an added bonus! The well managed building has condo fees which include heat and water and also comes with a tandem parking stall. Close to major shopping, great restaurants, Meadows Recreation Centre and easy access to all the major arteries in the City – the location is unbeatable!