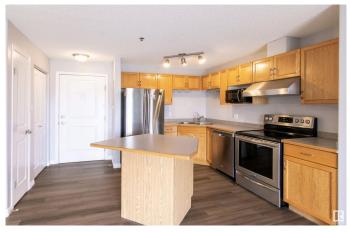

#### \$184,900

2 Bedroom, 2.00 Bathroom, 881 sqft Condo / Townhouse on 0.00 Acres

Wild Rose, Edmonton, AB

WELCOME TO PARK PLACE! Located in the sought-after community of Wild Rose this 2 bedroom 2 bath condo, with all NEW FLOORING, is the perfect fit for first time buyers, investors or even those just looking to downsize. The bright open floor plan has a modern kitchen with lovely oak cabinetry and an eat up island overlooks the large living room with patio doors opening to the sunny SW facing balcony. The two bedrooms are located on opposite sides of the unit allowing for maximum privacy. The primary suite has a large walk-through closet leading to the 4 pce ensuite. The unit is completed with the essential in-suite laundry, main bathroom and a big storage room as an added bonus! The well managed building has condo fees which include heat and water and also comes with a tandem parking stall. Close to major shopping, great restaurants, Meadows Recreation Centre and easy access to all the major arteries in the City – the location is unbeatable!