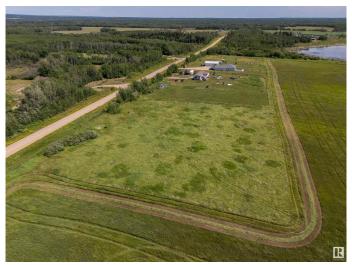

# \$85,000 - 42023 Twp Rd 614, Rural Bonnyville M.D.

MLS® #E4445812

## \$85,000

0 Bedroom, 0.00 Bathroom, Rural on 2.50 Acres

None, Rural Bonnyville M.D., AB

Beautiful 2.5 Acres only 14 KM from Cold Lake and 45 KM to the Town of Bonnyville! Immediate Possession. GST may be applicable.