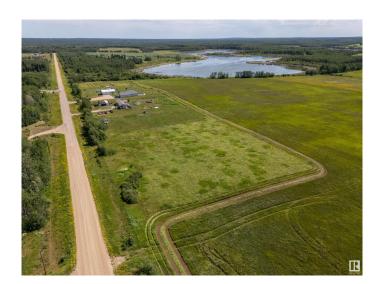

# \$85,000 - 42023 Twp Rd 614, Rural Bonnyville M.D.

MLS® #E4445812

## \$85,000

0 Bedroom, 0.00 Bathroom, Rural on 2.50 Acres

None, Rural Bonnyville M.D., AB

Beautiful 2.5 Acres only 14 KM from Cold Lake and 45 KM to the Town of Bonnyville! Immediate Possession. GST may be applicable.