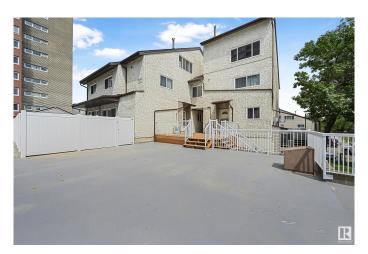

#### \$190,000

2 Bedroom, 1.00 Bathroom, 1,073 sqft Condo / Townhouse on 0.00 Acres

West Meadowlark Park, Edmonton, AB

Discover your new home! This affordable townhome shines with updated modern luxury vinyl plank flooring, newer casings, baseboards, and interior doors. In 2022, this unit was upgraded with some BIG TICKET ITEMS. Featuring all new appliances (except stove as it was newer when purchased), plus a new furnace and hot water tank for peace of mind. The spacious, bright interior provides plenty of room to build equity or grow your investment portfolio. Located just a short walk to West Edmonton Mall and Misericordia Hospital, it's perfect for busy professionals. Enjoy quick access to the Whitemud and Henday for seamless commuting. Plus, with low condo fees maintaining your home is affordable. ALSO a pet friendly complex. This is an opportunity you won't want to miss!

#### **Exterior**

Exterior Wood, Vinyl

Exterior Features Playground Nearby, Public Transportation, Schools, Shopping Nearby,

See Remarks

Roof Asphalt Shingles

Construction Wood, Vinyl

Foundation Concrete Perimeter