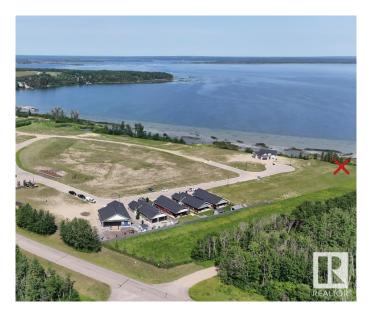

## \$349,000

0 Bedroom, 0.00 Bathroom, Rural on 0.48 Acres

Wood Creek Resort, Rural Bonnyville M.D., AB

Discover your slice of paradise in Wood Creek, where dreams take shape on this stunning vacant lot spanning just under half an acre. This premium property offers the perfect canvas for crafting your dream home while surrounded by nature's finest artistry. Wake up to breathtaking lake views that change with the seasons, creating a living masterpiece right outside your window. Wood Creek isn't just a place to liveâ€"it's a lifestyle destination where community spirit thrives. Residents enjoy exclusive access to a beach area, scenic walking and biking paths that wind through natural beauty, and recreational amenities including a beach volleyball court, horseshoe pits, and convenient marina access. Whether you're seeking morning tranquility or evening adventures, this exceptional lot positions you at the heart of outdoor living. Your future home awaits in this remarkable setting where every day feels like a vacation.

## **Exterior**

Exterior Features Beach Access, Boating, Corner Lot, Cul-De-Sac, Environmental

Reserve, Lake Access Property, Lake View, Landscaped, Picnic Area,

Playground Nearby, Waterfront Property, Street Lighting