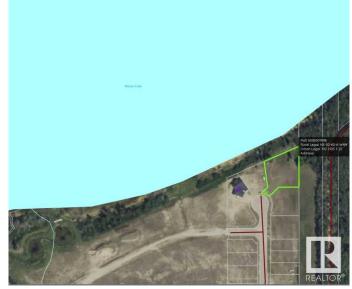

## \$349,000

0 Bedroom, 0.00 Bathroom, Rural on 0.48 Acres

Wood Creek Resort, Rural Bonnyville M.D., AB

Discover your slice of paradise in Wood Creek, where dreams take shape on this stunning vacant lot spanning just under half an acre. This premium property offers the perfect canvas for crafting your dream home while surrounded by nature's finest artistry. Wake up to breathtaking lake views that change with the seasons, creating a living masterpiece right outside your window. Wood Creek isn't just a place to liveâ€"it's a lifestyle destination where community spirit thrives. Residents enjoy exclusive access to a beach area, scenic walking and biking paths that wind through natural beauty, and recreational amenities including a beach volleyball court, horseshoe pits, and convenient marina access. Whether you're seeking morning tranquility or evening adventures, this exceptional lot positions you at the heart of outdoor living. Your future home awaits in this remarkable setting where every day feels like a vacation.

## **Community Information**

Address 25 46514 Twp Rd 604a

Area Rural Bonnyville M.D.

Subdivision Wood Creek Resort

City Rural Bonnyville M.D.

County ALBERTA

Province AB

Postal Code T9N 2J1

## **Exterior**

Exterior Features Beach Access, Boating, Corner Lot, Cul-De-Sac, Environmental

Reserve, Lake Access Property, Lake View, Landscaped, Picnic Area,

Playground Nearby, Waterfront Property, Street Lighting