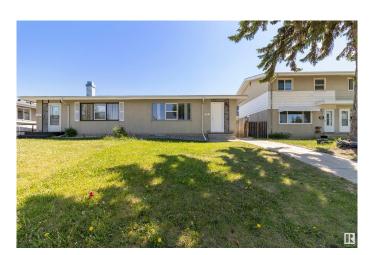

#### \$399,000

5 Bedroom, 2.00 Bathroom, 1,005 sqft Single Family on 0.00 Acres

Rosslyn, Edmonton, AB

Welcome to this FULLY RENOVATED half duplex with a finished LEGAL basement suite and SIDE entry in desirable ROSSLYN! The main floor boasts brand-new hardwood flooring, stylish fixtures, a spacious living/dining area, and a modern kitchen with granite countertops and new appliances. You'll also find 3 large bedrooms, a 4pc bath, and main floor laundry. The legal basement suite has a private entrance, 2 bedrooms, a full kitchen with cabinets, a large living/dining area, a space for laundry and a 4pc bath. Enjoy a private fenced yard and a double detached garage. Conveniently located near schools, parks, shopping, and transit. Ideal for families or investorsâ€"live up and rent down! Don't miss this opportunity!

### **Exterior**

Exterior Wood, Stucco

Exterior Features Public Transportation, Schools, See Remarks

Roof Asphalt Shingles

Construction Wood, Stucco

Foundation Concrete Perimeter