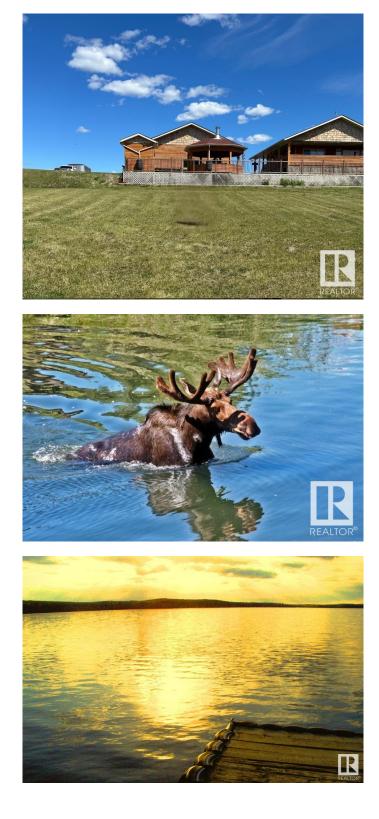

#### \$69,500

0 Bedroom, 0.00 Bathroom, Rural on 0.10 Acres

Elinor Lake Resort, Rural Lac La Biche County, AB

Discover your slice of paradise at this bareland condo located within the scenic Elinor Lake Resort community. This unique property offers private lot ownership while sharing exceptional amenities with fellow residents. The resort features a convenient boat launch. on-site convenience store, laundromat, shower facilities, quad wash station & water station for all your recreational needs. Adventure awaits with an extensive network of trails right at your doorstep, plus easy access to Lakeland Provincial Park. With over one hundred lakes within driving distance, boating & fishing enthusiasts will find endless opportunities to cast their lines. Bird watchers will appreciate the diverse wildlife, while winter brings ice fishing, cross-country skiing, and snowmobiling adventures. The location provides convenient access to Lac La Biche, just 30 minutes away, with straightforward routes from Edmonton & Fort McMurray. This property presents an excellent opportunity for those seeking a recreation possibilities.