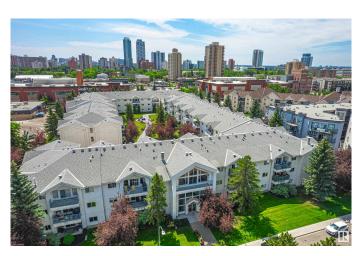

## \$219,900

2 Bedroom, 2.00 Bathroom, 1,077 sqft Condo / Townhouse on 0.00 Acres

Queen Mary Park, Edmonton, AB

Wonderful 2 bedroom unit in upscale and secure Glenora Court. Home is an 18+ adult building that features a bright open concept with a great layout, large room sizes and tons of natural light. Other features include 2 full bathrooms including 4 piece ensuite, insuite laundry, large balcony, two titled underground parking stalls, excerise room, social room for gatherings and more. All this located in a prime location in the Brewery District close to restaurants, shopping and every possible amenity. Don't miss out!