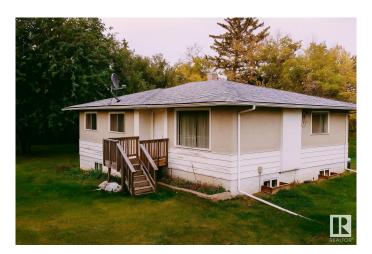

### \$277,000

4 Bedroom, 1.00 Bathroom, 1,167 sqft Rural on 4.00 Acres

None, Rural Minburn County, AB

Experience year-round country living just 16 minutes from Vegreville on this private, 4.94-acre, tree-rimmed parcel in Minburn County. This 1,164 sq ft Home is bright and welcoming, offering four bedrooms, one bath, and picture-window views of mature spruce and open green space. Natural light pours through every room, while a recent septic-pump upgrade (2024) adds peace of mind. A versatile garage doubles as a workshop or extra storage for toys and tools. With school-bus pick-up at the driveway and easy highway access for commuters, this acreage delivers privacy, practicality, and unbeatable valueâ€"an ideal entry point to the country lifestyle.