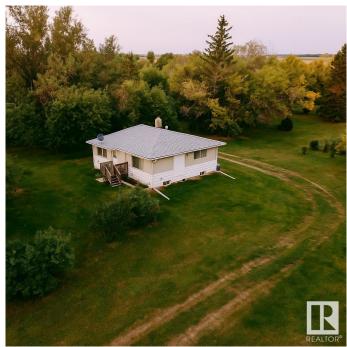

### \$277,000

4 Bedroom, 1.00 Bathroom, 1,167 sqft Rural on 4.00 Acres

None, Rural Minburn County, AB

Experience year-round country living just 16 minutes from Vegreville on this private, 4.94-acre, tree-rimmed parcel in Minburn County. This 1,164 sq ft Home is bright and welcoming, offering four bedrooms, one bath, and picture-window views of mature spruce and open green space. Natural light pours through every room, while a recent septic-pump upgrade (2024) adds peace of mind. A versatile garage doubles as a workshop or extra storage for toys and tools. With school-bus pick-up at the driveway and easy highway access for commuters, this acreage delivers privacy, practicality, and unbeatable valueâ€"an ideal entry point to the country lifestyle.