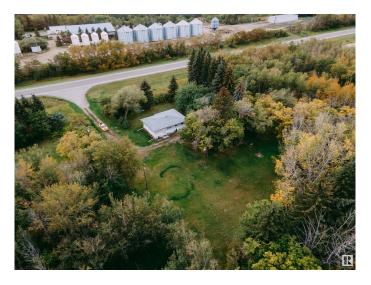

### \$277,000

4 Bedroom, 1.00 Bathroom, 1,167 sqft Rural on 4.00 Acres

None, Rural Minburn County, AB

Experience year-round country living just 16 minutes from Vegreville on this private, 4.94-acre, tree-rimmed parcel in Minburn County. This 1,164 sq ft Home is bright and welcoming, offering four bedrooms, one bath, and picture-window views of mature spruce and open green space. Natural light pours through every room, while a recent septic-pump upgrade (2024) adds peace of mind. A versatile garage doubles as a workshop or extra storage for toys and tools. With school-bus pick-up at the driveway and easy highway access for commuters, this acreage delivers privacy, practicality, and unbeatable valueâ€"an ideal entry point to the country lifestyle.