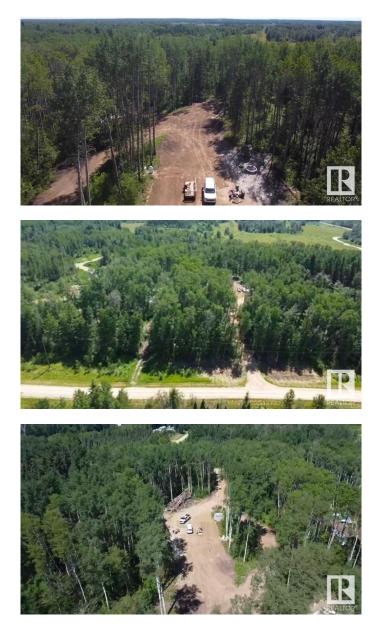

#### \$150,000

0 Bedroom, 0.00 Bathroom, Rural on 3.01 Acres

Mission Creek Estates, Rural Lac Ste. Anne County, AB

Welcome to Mission Creek Estatesâ€"a rare opportunity to own 3 acres of beautifully treed land in a peaceful, private setting backing onto crown land with a creek. This cleared lot is ready for development and offers the ideal balance of seclusion and convenience. Surrounded by nature, it features an RV pad and deck, perfect for weekend getaways or temporary stays while you build. The property is fully equipped with electrical service, making it one step closer to be ready for your dream home or recreational retreat. There is gas to the property line. Whether you envision a year-round residence or a serene escape, this exceptional lot provides endless potential in the sought-after Mission Creek Estates community.

### Exterior

Exterior Features Flat Site, Private Setting, See Remarks