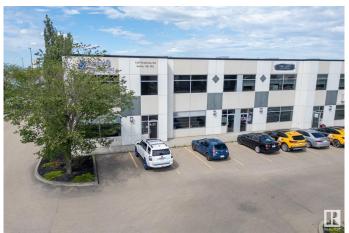

# \$1,795,000 - 110 120 Pembina Road, Sherwood Park

MLS® #E4446067

## \$1,795,000

0 Bedroom, 0.00 Bathroom, Office on 0.00 Acres

Sherwood Business Park, Sherwood Park, AB

Incredible Business Condo Opportunity in NW Sherwood Park!! Premium Interior Development with rear warehouse bays 22 feet high inside and two large overhead doors (14X16), multiple offices, bullpen area, meeting rooms, reception area, upper mezzanine office area and meeting areas. Currently rented month-to-month by long term tenant. There is complete FLEXIBILITY here for any business ... an EXCELLENT OPPORTUNITY FOR INVESTOR or OWNER / USER. Easily demisable as needed, for maximum business value!! Retail, Office, Professional, Services, Light Industrial, Manufacturing, Services, Trades, Contractors, Consulting....OWN IT, USE IT or LEASE IT OUT - Allow this property to make you money. Prime Location in NW Sherwood Park, close to the Yellowhead and Anthony Henday, high traffic area, lots of parking, easy access to and from anywhere.

# **Community Information**

Address 110 120 Pembina Road

Area Sherwood Park

Subdivision Sherwood Business Park

City Sherwood Park

County ALBERTA

Province AB

Postal Code T8H 3I8