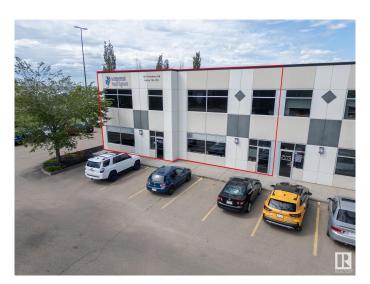

# \$1,795,000 - 110 120 Pembina Road, Sherwood Park

MLS® #E4446067

## \$1,795,000

0 Bedroom, 0.00 Bathroom, Office on 0.00 Acres

Sherwood Business Park, Sherwood Park, AB

Incredible Business Condo Opportunity in NW Sherwood Park!! Premium Interior Development with rear warehouse bays 22 feet high inside and two large overhead doors (14X16), multiple offices, bullpen area, meeting rooms, reception area, upper mezzanine office area and meeting areas. Currently rented month-to-month by long term tenant. There is complete FLEXIBILITY here for any business ... an EXCELLENT OPPORTUNITY FOR INVESTOR or OWNER / USER. Easily demisable as needed, for maximum business value!! Retail, Office, Professional, Services, Light Industrial, Manufacturing, Services, Trades, Contractors, Consulting....OWN IT, USE IT or LEASE IT OUT - Allow this property to make you money. Prime Location in NW Sherwood Park, close to the Yellowhead and Anthony Henday, high traffic area, lots of parking, easy access to and from anywhere.

# **Community Information**

Address 110 120 Pembina Road

Area Sherwood Park

Subdivision Sherwood Business Park

City Sherwood Park

County ALBERTA

Province AB

Postal Code T8H 3I8