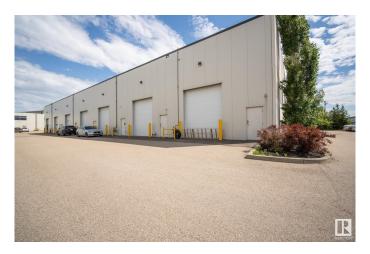

## \$1,795,000

0 Bedroom, 0.00 Bathroom, Office on 0.00 Acres

Sherwood Business Park, Sherwood Park, AB

Incredible Business Condo Opportunity in NW Sherwood Park!! Premium Interior Development with rear warehouse bays 22 feet high inside and two large overhead doors (14X16), multiple offices, bullpen area, meeting rooms, reception area, upper mezzanine office area and meeting areas. Currently rented month-to-month by long term tenant. There is complete FLEXIBILITY here for any business ... an EXCELLENT OPPORTUNITY FOR INVESTOR or OWNER / USER. Easily demisable as needed, for maximum business value!! Retail, Office, Professional, Services, Light Industrial, Manufacturing, Services, Trades, Contractors, Consulting....OWN IT, USE IT or LEASE IT OUT - Allow this property to make you money. Prime Location in NW Sherwood Park, close to the Yellowhead and Anthony Henday, high traffic area, lots of parking, easy access to and from anywhere.