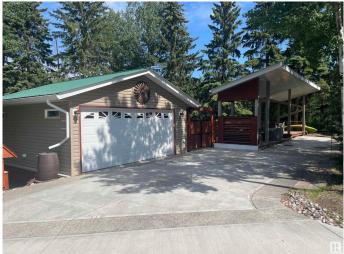

### \$199,000

0 Bedroom, 0.00 Bathroom, Rural on 0.10 Acres

The Meadows (Parkland), Rural Parkland County, AB

Live the Resort & Golf Life! This immaculate treed lot backs onto Hole 5 of Pineridge Golf Course, located in the sought after gated community of The Meadows. Enjoy peace, privacy, and pristine surroundings just 1 hour from Edmonton. The property features a concrete parking pad, double garage, outdoor kitchen, and a spacious covered deck perfect for entertaining or relaxing year-round. The lot comes with all the deck furnishings and garage shelving shown. Surrounded by mature trees, you'II love the privacy and golf course views. This bare land condo includes full access to the on-site Rec Centre: games room, fitness facility, TV lounge, large patio, pickleball, playground, plus laundry & shower services. Park your RV or Park Model and stay year-round as four season services are available! Cruise your golf cart to the clubhouse for lunch or hit the nearby beach for a day in the sun.

# Amenities

Parking Spaces 4

# Exterior

Exterior Features Gated Community, Golf Nearby, Playground Nearby, Private Setting, Recreation Use