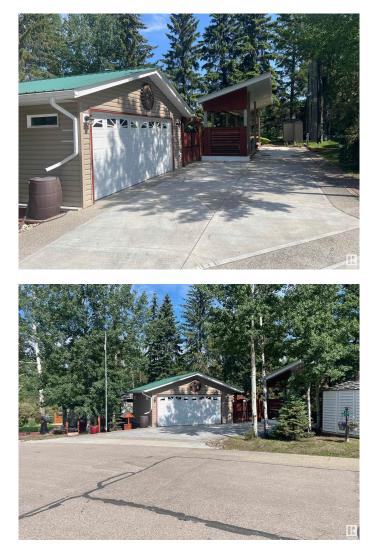

### \$199,000

0 Bedroom, 0.00 Bathroom, Rural on 0.10 Acres

The Meadows (Parkland), Rural Parkland County, AB

Live the Resort & Golf Life! This immaculate treed lot backs onto Hole 5 of Pineridge Golf Course, located in the sought after gated community of The Meadows. Enjoy peace, privacy, and pristine surroundings just 1 hour from Edmonton. The property features a concrete parking pad, double garage, outdoor kitchen, and a spacious covered deck perfect for entertaining or relaxing year-round. The lot comes with all the deck furnishings and garage shelving shown. Surrounded by mature trees, you'II love the privacy and golf course views. This bare land condo includes full access to the on-site Rec Centre: games room, fitness facility, TV lounge, large patio, pickleball, playground, plus laundry & shower services. Park your RV or Park Model and stay year-round as four season services are available! Cruise your golf cart to the clubhouse for lunch or hit the nearby beach for a day in the sun.

# Amenities

Parking Spaces 4

# Exterior

Exterior Features Gated Community, Golf Nearby, Playground Nearby, Private Setting, Recreation Use