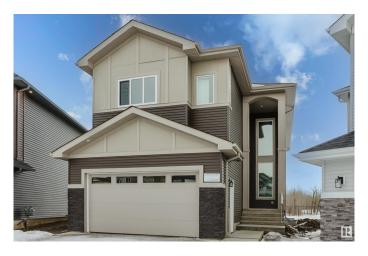

#### \$709.900

5 Bedroom, 4.00 Bathroom, 2,584 sqft Single Family on 0.00 Acres

Aster, Edmonton, AB

Stunning, newly built home in the desirable Aster community, backing onto a serene wetland. This spacious property boasts 5 bedrooms and 4 bathrooms, designed to impress. The main floor features a bedroom and full bath, a spice kitchen, an extended kitchen, and two living roomsâ€"perfect for accommodating large families. Upstairs, you'II find two master bedrooms, two additional generously sized bedrooms, and a bonus room with a view of the open-to-below space. The basement is unfinished but includes a separate entrance, offering excellent potential for future development.

#### **Essential Information**

MLS® # E4446153 Price \$709,900

Bedrooms 5

Bathrooms 4.00

Full Baths 4

Square Footage 2,584
Acres 0.00
Year Built 2024

Type Single Family

Sub-Type Detached Single Family