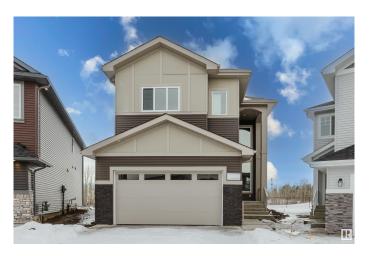

#### \$709.900

5 Bedroom, 4.00 Bathroom, 2,584 sqft Single Family on 0.00 Acres

Aster, Edmonton, AB

Stunning, newly built home in the desirable Aster community, backing onto a serene wetland. This spacious property boasts 5 bedrooms and 4 bathrooms, designed to impress. The main floor features a bedroom and full bath, a spice kitchen, an extended kitchen, and two living roomsâ€"perfect for accommodating large families. Upstairs, you'II find two master bedrooms, two additional generously sized bedrooms, and a bonus room with a view of the open-to-below space. The basement is unfinished but includes a separate entrance, offering excellent potential for future development.

#### **Essential Information**

MLS® # E4446153 Price \$709,900

Bedrooms 5

Bathrooms 4.00

Full Baths 4

Square Footage 2,584
Acres 0.00
Year Built 2024

Type Single Family

Sub-Type Detached Single Family