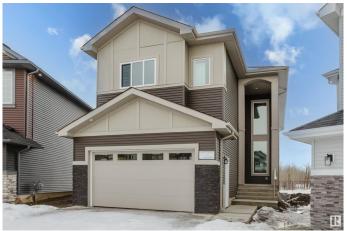

#### \$709.900

5 Bedroom, 4.00 Bathroom, 2,584 sqft Single Family on 0.00 Acres

Aster, Edmonton, AB

Stunning, newly built home in the desirable Aster community, backing onto a serene wetland. This spacious property boasts 5 bedrooms and 4 bathrooms, designed to impress. The main floor features a bedroom and full bath, a spice kitchen, an extended kitchen, and two living roomsâ€"perfect for accommodating large families. Upstairs, you'II find two master bedrooms, two additional generously sized bedrooms, and a bonus room with a view of the open-to-below space. The basement is unfinished but includes a separate entrance, offering excellent potential for future development.

#### **Essential Information**

MLS® # E4446153 Price \$709,900

Bedrooms 5

Bathrooms 4.00

Full Baths 4

Square Footage 2,584
Acres 0.00
Year Built 2024

Type Single Family

Sub-Type Detached Single Family