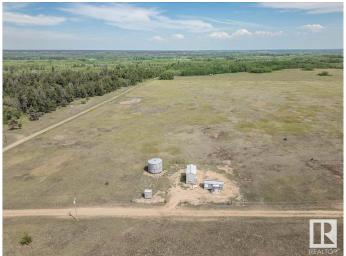

### \$895.000

3 Bedroom, 2.00 Bathroom, 2,223 sqft Rural on 160.00 Acres

None, Rural Sturgeon County, AB

160 +/- Acres of mostly Pasture land with \$21,144.00+/- in yearly lease revenue. The 2223 sq/ft home is on a newer foundation. The Main Floor has the Primary Bedroom, Two Bathrooms, Two Kitchens, and Living room. The Upper Level has Two more Bedrooms, with Two other rooms that can be used as bedrooms. The Basement is Unfinished holds Two Furnaces, is plumbed for in-floor heat, and ready to be taken in any direction. This property could tend to many different uses with lots of trees for privacy and wildlife. Pasture Available Immediately and No Animals have been on the land in 2025. 160 acres across road available as well.