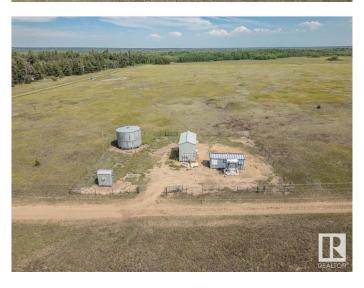

### \$895.000

3 Bedroom, 2.00 Bathroom, 2,223 sqft Rural on 160.00 Acres

None, Rural Sturgeon County, AB

160 +/- Acres of mostly Pasture land with \$21,144.00+/- in yearly lease revenue. The 2223 sq/ft home is on a newer foundation. The Main Floor has the Primary Bedroom, Two Bathrooms, Two Kitchens, and Living room. The Upper Level has Two more Bedrooms, with Two other rooms that can be used as bedrooms. The Basement is Unfinished holds Two Furnaces, is plumbed for in-floor heat, and ready to be taken in any direction. This property could tend to many different uses with lots of trees for privacy and wildlife. Pasture Available Immediately and No Animals have been on the land in 2025. 160 acres across road available as well.