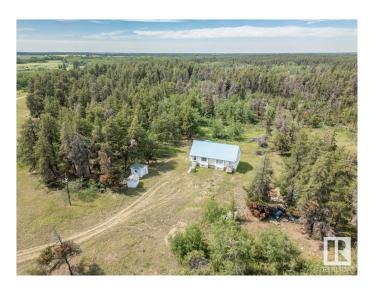

### \$895.000

3 Bedroom, 2.00 Bathroom, 2,223 sqft Rural on 160.00 Acres

None, Rural Sturgeon County, AB

160 +/- Acres of mostly Pasture land with \$21,144.00+/- in yearly lease revenue. The 2223 sq/ft home is on a newer foundation. The Main Floor has the Primary Bedroom, Two Bathrooms, Two Kitchens, and Living room. The Upper Level has Two more Bedrooms, with Two other rooms that can be used as bedrooms. The Basement is Unfinished holds Two Furnaces, is plumbed for in-floor heat, and ready to be taken in any direction. This property could tend to many different uses with lots of trees for privacy and wildlife. Pasture Available Immediately and No Animals have been on the land in 2025. 160 acres across road available as well.

#### **Essential Information**

MLS® # E4446169 Price \$895,000

Bedrooms 3
Bathrooms 2.00

Full Baths 2

Square Footage 2,223

Acres 160.00

Year Built 1951

Type Rural