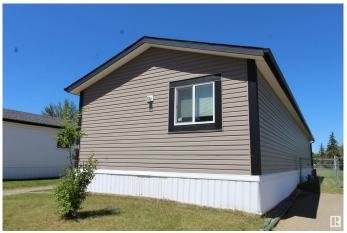

## \$174,900

3 Bedroom, 2.00 Bathroom, 1,520 sqft Land Lease Community on 0.00 Acres

Wetaskiwin, Wetaskiwin, AB

This home is in good condition. Very nice layout, open and modern. Large enough for a growing family. This 3 bedroom 2 baathroom unit has space for all. Yard has 2 good sized sheds, 2 decks, trees and fenced except for a gate. Back onto a playground.

## Interior

Interior Features ensuite bathroom

Appliances Dishwasher-Built-In, Dryer, Microwave Hood Fan, Refrigerator, Storage

Shed, Stove-Electric, Washer

Heating Forced Air-1, Natural Gas