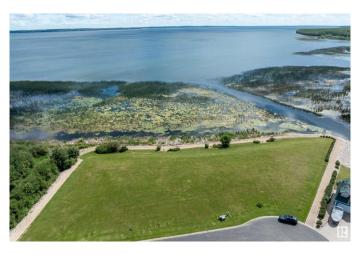

### \$109,000

0 Bedroom, 0.00 Bathroom, Rural on 0.16 Acres

Sunset Harbour, Rural Wetaskiwin County, AB

Beautiful LAKEFRONT Lot in the lovely community of Sunset Harbour. Private gated community on the shore of Pigeon Lake. Whether you want to build your dream home or private lake property- this is the place to be. This beautiful Cape Cod Style community offers a PRIVATE MARINA, boat launch, tennis & basketball court, street lighting, playground, path system. Community offers municipal water and sewer, all paved streets, private gate, beautifully maintained grounds. Architectural design standards and no timeline for building allows you to take your time dreaming and building your home. Peaceful views from your back deck, bird watching and sunrises. Minutes to golfing, shopping at the Village, restaurants and more!!