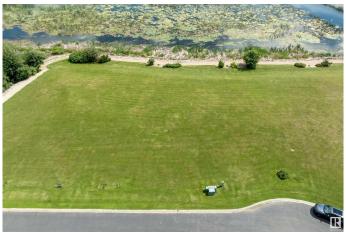

### \$109,000

0 Bedroom, 0.00 Bathroom, Rural on 0.16 Acres

Sunset Harbour, Rural Wetaskiwin County, AB

Beautiful LAKEFRONT Lot in the lovely community of Sunset Harbour. Private gated community on the shore of Pigeon Lake. Whether you want to build your dream home or private lake property- this is the place to be. This beautiful Cape Cod Style community offers a PRIVATE MARINA, boat launch, tennis & basketball court, street lighting, playground, path system. Community offers municipal water and sewer, all paved streets, private gate, beautifully maintained grounds. Architectural design standards and no timeline for building allows you to take your time dreaming and building your home. Peaceful views from your back deck, bird watching and sunrises. Minutes to golfing, shopping at the Village, restaurants and more!!