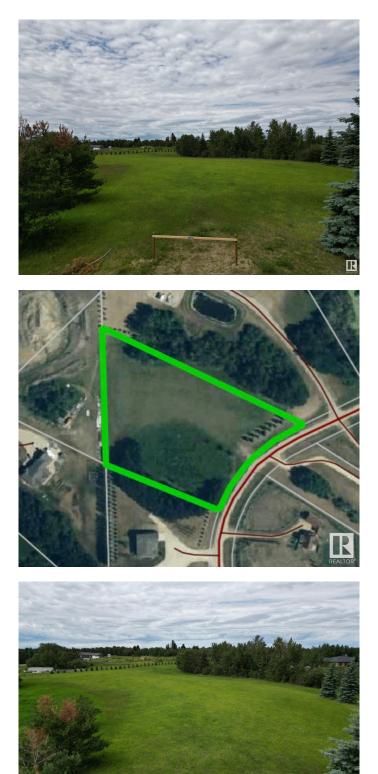

### \$164,900

0 Bedroom, 0.00 Bathroom, Rural on 3.81 Acres

None, Rural Wetaskiwin County, AB

Your Dream Acreage Awaits! 3.8 Acres Near Millet & Leduc. Discover the perfect spot to build your dream home and shop on this beautiful 3.8-acre parcel, ideally located close to Millet and Leduc. Nestled in the established subdivision of KD Acres, this property offers the best of country living with easy access to city amenities. All services are available, making it ready for your vision. The spacious lot provides excellent building sites for both a home and a shop, with plenty of room to spare. Enjoy nearby golfing and recreational opportunities, all while soaking in the peace and tranquility of acreage life. Don't miss this chance to create the lifestyle you've always wanted!