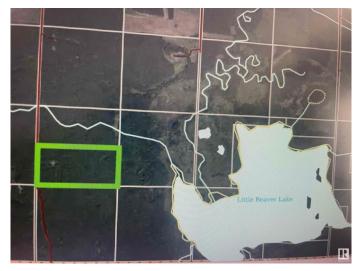

## \$179,000

0 Bedroom, 0.00 Bathroom, Rural on 80.00 Acres

None, Rural Lac La Biche County, AB

Looking for your getaway property out in the country. This 80 acre treed parcel could be just what you are looking for!! Fully treed with a small area cleaned for camping with a not serviced older cabin and shed. The property is a boreal forest mix in an area that has many lakes. Little Beaver lake only half mile away, North buck lake a short 8 min drive. Crown lands close by for even more activities like quadding and hiking and sledding. With in an hour you have Amisk, Skeleton, Beaver, Lac La biche lakes and so many more in and around the area. This is prime hunting and recreational land!