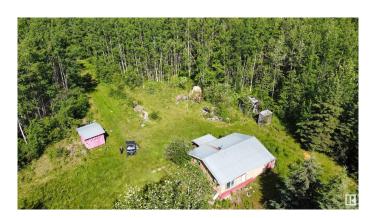

## \$179,000

0 Bedroom, 0.00 Bathroom, Rural on 80.00 Acres

None, Rural Lac La Biche County, AB

Looking for your getaway property out in the country. This 80 acre treed parcel could be just what you are looking for!! Fully treed with a small area cleaned for camping with a not serviced older cabin and shed. The property is a boreal forest mix in an area that has many lakes. Little Beaver lake only half mile away, North buck lake a short 8 min drive. Crown lands close by for even more activities like quadding and hiking and sledding. With in an hour you have Amisk, Skeleton, Beaver, Lac La biche lakes and so many more in and around the area. This is prime hunting and recreational land!

## **Exterior**

Exterior Features Backs Onto Park/Trees, Not Fenced, Recreation Use, Treed Lot