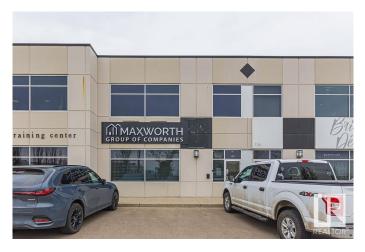

# \$1,125,000 - 152 134 Pembina Road, Sherwood Park

MLS® #E4446326

## \$1,125,000

0 Bedroom, 0.00 Bathroom, Retail on 0.00 Acres

Sherwood Business Park, Sherwood Park, AB

This is a rare and great opportunity with an excellent location in Sherwood Park. The fully developed 4564 sq. ft. space is ideally located close to Yellowhead and Henday. This space is perfect for office or retail or mixed use and makes sense for owner/operator or investor. The main floor has 7 rooms, 2 bathrooms, kitchen, storage space and second floor comes with 5 rooms, 1 bathroom including the board room option on each floor. The monthly condo fee is \$800.49. With the price per sq. ft. at \$247 per sq. ft., and the seller is willing to finish the upstairs as per their standards. The options and possibilities are endless. A must see!!!