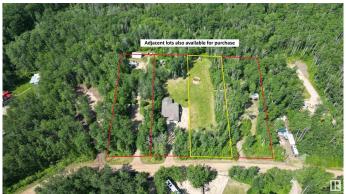

#### \$69,000

0 Bedroom, 0.00 Bathroom, Rural on 0.64 Acres

Summer Lea, Rural Barrhead County, AB

Full single lot backed by crown land for sale in the community of Summerlea. No current approach for access or services. Mature foliage, recreational setting. Only a couple of minutes from the boat launch. Excellent summer RV getaway or development potential. Vegetable garden at back of property. Owned lot with affordable yearly condo feels. Aerial dimensions for reference only. Adjacent 3 lots also available for purchase. Gas/power to property line. House not on property and is located on neighboring lot also for sale. (14, 16, 17)