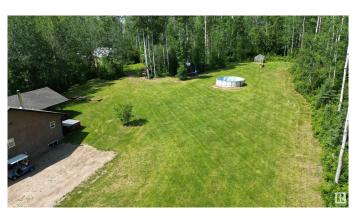

#### \$69,000

0 Bedroom, 0.00 Bathroom, Rural on 0.64 Acres

Summer Lea, Rural Barrhead County, AB

Full single lot backed by crown land for sale in the community of Summerlea. No current approach for access or services. Mature foliage, recreational setting. Only a couple of minutes from the boat launch. Excellent summer RV getaway or development potential. Vegetable garden at back of property. Owned lot with affordable yearly condo feels. Aerial dimensions for reference only. Adjacent 3 lots also available for purchase. Gas/power to property line. House not on property and is located on neighboring lot also for sale. (14, 16, 17)