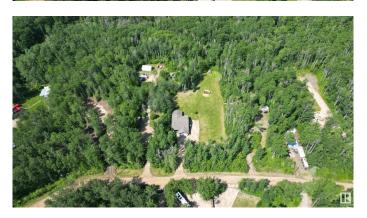

#### \$69,000

0 Bedroom, 0.00 Bathroom, Rural on 0.64 Acres

Summer Lea, Rural Barrhead County, AB

Full single lot backed by crown land for sale in the community of Summerlea. No current approach for access or services. Mature foliage, recreational setting. Only a couple of minutes from the boat launch. Excellent summer RV getaway or development potential. Vegetable garden at back of property. Owned lot with affordable yearly condo feels. Aerial dimensions for reference only. Adjacent 3 lots also available for purchase. Gas/power to property line. House not on property and is located on neighboring lot also for sale. (14, 16, 17)