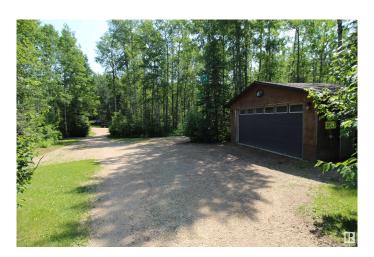

## \$104.900

0 Bedroom, 0.00 Bathroom, Rural on 0.83 Acres

Summer Lea, Rural Barrhead County, AB

Full single lot backed by crown land for sale in the community of Summerlea. Features a double garage, insulated and heated. Wood and propane heat, will need a propane tank brought in. Wired for power but will need to be connected. Mature foliage, private recreational setting. Plenty of extra parking, manicured lot with executive steel privacy gates. Only a couple of minutes from the boat launch. Excellent summer RV getaway or development potential. Owned lot with affordable yearly condo feels. Gas/power to property line. Aerial dimensions for reference only. Adjacent 3 lots also available for purchase. (14, 15, 16)