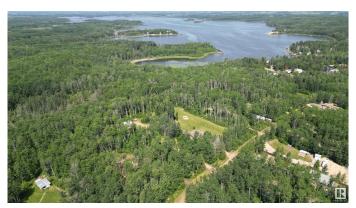

## \$104.900

0 Bedroom, 0.00 Bathroom, Rural on 0.83 Acres

Summer Lea, Rural Barrhead County, AB

Full single lot backed by crown land for sale in the community of Summerlea. Features a double garage, insulated and heated. Wood and propane heat, will need a propane tank brought in. Wired for power but will need to be connected. Mature foliage, private recreational setting. Plenty of extra parking, manicured lot with executive steel privacy gates. Only a couple of minutes from the boat launch. Excellent summer RV getaway or development potential. Owned lot with affordable yearly condo feels. Gas/power to property line. Aerial dimensions for reference only. Adjacent 3 lots also available for purchase. (14, 15, 16)

## **Exterior**

Exterior Features Backs Onto Park/Trees, Lake Access Property, Landscaped, Private

Setting, Recreation Use