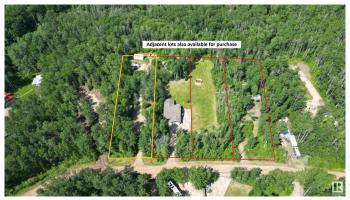

## \$104.900

0 Bedroom, 0.00 Bathroom, Rural on 0.83 Acres

Summer Lea, Rural Barrhead County, AB

Full single lot backed by crown land for sale in the community of Summerlea. Features a double garage, insulated and heated. Wood and propane heat, will need a propane tank brought in. Wired for power but will need to be connected. Mature foliage, private recreational setting. Plenty of extra parking, manicured lot with executive steel privacy gates. Only a couple of minutes from the boat launch. Excellent summer RV getaway or development potential. Owned lot with affordable yearly condo feels. Gas/power to property line. Aerial dimensions for reference only. Adjacent 3 lots also available for purchase. (14, 15, 16)