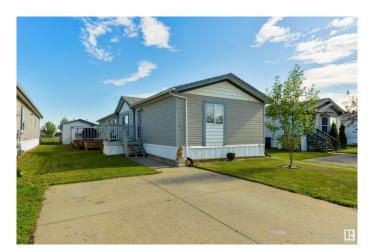

## \$174,900

3 Bedroom, 2.00 Bathroom, 1,507 sqft Land Lease Community on 0.00 Acres

Maple Ridge (Edmonton), Edmonton, AB

Beautiful 2007 SRI Homes offers Three bedrooms and two full bathrooms. There are two generous sized rooms with access to a 4 PC Bathroom towards the front of the home. The Living, Dining & Kitchen area are open concept with vaulted ceilings. Laminate floors flow throughout the entire home. The Kitchen offers plenty of counterspace, stainless steel appliances and a corner pantry. There is a good sized Laundry Room as you move towards the Primary Bedroom. The Primary is massive and can accomodate any furniture arrangement. The Ensuite has a large vanity and Walk in shower. Upgrades include; New HWT, New Heat Tape, Composite deck, Central Vac, New blinds, New lighting and Kitchen faucet. The shed comes equipped with power.

Built in 2007