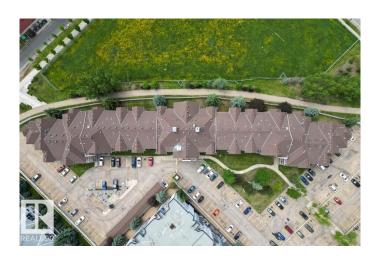

#### \$163,000

2 Bedroom, 1.00 Bathroom, 793 sqft Condo / Townhouse on 0.00 Acres

Queen Mary Park, Edmonton, AB

Enjoy QUIET living in the desirable community of QUEEN MARY PARK! Through the FOYER, the flowing space is centered around the DINING AREA adjoining the BRIGHT KITCHEN with AMPLE CABINETRY. The LIVING ROOM smartly splits the PRIMARY BEDROOM with generous footprint, DOUBLE CLOSET and a LARGE WINDOW, next to the UPDATED + STYLISH 4PC BATH, from the amply-sized 2ND BEDROOM. Enjoy the ALL-SEASON, SEMI-PRIVATE PATIO, IN-SUITE LAUNDRY, STORAGE ROOM, and ASSIGNED PARKING. This is a perfect fit for anyone looking to be in one of Edmonton's most walkable neighborhoods, near the Loblaws City Market + the Brewery District.

### **Exterior**

Exterior Wood, Stucco

Exterior Features Backs Onto Park/Trees, Playground Nearby, Public Transportation,

Schools, Shopping Nearby, See Remarks

Roof Asphalt Shingles

Construction Wood, Stucco