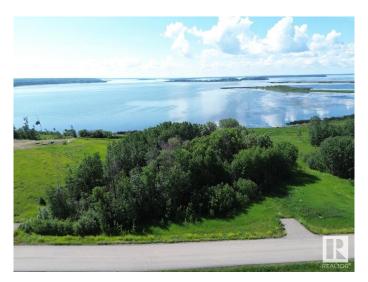

## \$125,000

0 Bedroom, 0.00 Bathroom, Rural on 0.76 Acres

None, Rural Lac La Biche County, AB

0.76 ACRE LAKEFRONT LOT ON LAC LA BICHE LAKE! Whether you're looking for fishing, boating, quadding, skidooing or just relaxing away from the city this property has loads of potential. This treed lot has the perfect mix or privacy and proximity! Enjoy the convenience of paved roads the whole way as well as power & gas at the property line! This property is located approximately half way between Fort McMurray and Edmonton as well as only 20 minutes from Lac La Biche for all the amenities you'd need! Don't miss out on this great property!

### **Exterior**

Exterior Features Backs Onto Lake, Backs Onto Park/Trees, Boating, Lake Access

Property, Private Setting, Recreation Use, Treed Lot, Waterfront

**Property** 