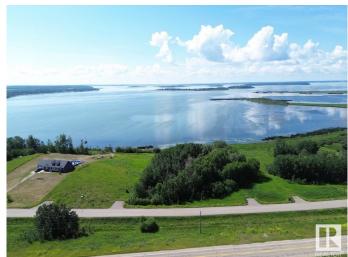

## \$125,000

0 Bedroom, 0.00 Bathroom, Rural on 0.76 Acres

None, Rural Lac La Biche County, AB

0.76 ACRE LAKEFRONT LOT ON LAC LA BICHE LAKE! Whether you're looking for fishing, boating, quadding, skidooing or just relaxing away from the city this property has loads of potential. This treed lot has the perfect mix or privacy and proximity! Enjoy the convenience of paved roads the whole way as well as power & gas at the property line! This property is located approximately half way between Fort McMurray and Edmonton as well as only 20 minutes from Lac La Biche for all the amenities you'd need! Don't miss out on this great property!

### **Exterior**

Exterior Features Backs Onto Lake, Backs Onto Park/Trees, Boating, Lake Access

Property, Private Setting, Recreation Use, Treed Lot, Waterfront

**Property** 