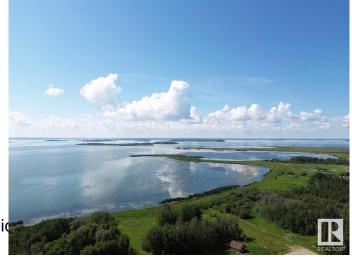

## \$125,000

0 Bedroom, 0.00 Bathroom, Rural on 0.76 Acres

None, Rural Lac La Biche County, AB

0.76 ACRE LAKEFRONT LOT ON LAC LA BICHE LAKE! Whether you're looking for fishing, boating, quadding, skidooing or just relaxing away from the city this property has loads of potential. This treed lot has the perfect mix or privacy and proximity! Enjoy the convenience of paved roads the whole way as well as power & gas at the property line! This property is located approximately half way between Fort McMurray and Edmonton as well as only 20 minutes from Lac La Biche for all the amenities you'd need! Don't miss out on this great property!

### **Exterior**

Exterior Features Backs Onto Lake, Backs Onto Park/Trees, Boating, Lake Access

Property, Private Setting, Recreation Use, Treed Lot, Waterfront

**Property** 