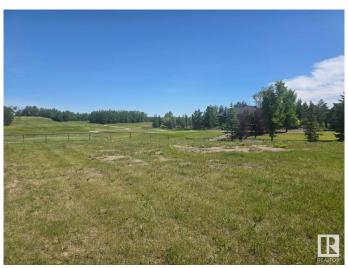

### \$379,000

0 Bedroom, 0.00 Bathroom, Rural on 1.00 Acres

The Estates at Blackhawk, Rural Parkland County, AB

Here is one of the few remaining building parcels in The Estates at Blackhawk. This parcel offers a great golf Course view Backing onto the Tee-Box on #4 and fairway, an ideal site for a large footprint bungalow style home. There are many fine homes in Blackhawk Estates. Just a short walk to the river valley or to the world class Blackhawk Golf Club (Memberships available). From here it is just a 15 minute drive to west Edmonton or about the same to the International Airport or the Leduc/Nisku area.

### Exterior

Exterior Features Flat Site, Golf Nearby, No Through Road, Sloping Lot, Street Lighting