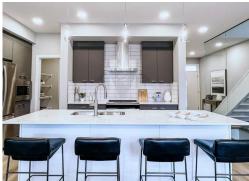

#### \$609,900

3 Bedroom, 2.50 Bathroom, 1,832 sqft Single Family on 0.00 Acres

Alces, Edmonton, AB

Welcome to the Entertain Impression 20 by award winning Cantiro Homes! At 1832 sq ft, this gorgeous home ensure an unforgettable experience for your guests as you are a host that believes in putting your best foot forward. Elevate your hosting game by checking off every little detail, from the oversized kitchen island, large dedicated dining space, and main floor flex area or †cantina' that can be used as a bar or wine collection room. Upstairs, your guests can roam and relax in the recreation room or a fun place for the kids to have a party of their own. The primary offers the ideal space for relaxing and recharging with a luxurious ensuite including soaker tub and dual vanity sinks. Rounding out the upstairs are 2 more bedrooms and dedicated laundry room. Additional features include SIDE ENTRY, electric fireplace, iron spindle railing, West Coast Fusion elevation, Shoreline coloboard. \*photos are for representation only. Colours and finishing may vary\*