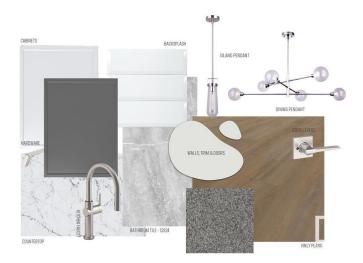

SHORELINE

INSPORED BY TIMEESS COASTAL TOWNS Dividing and approachable, this timeless look captures the oharm and beauty of missing vian and the warnth of ethrosode matched details in the quart countertops, bewields backgather it and warm wood foroing the entitie look is patient cogether with classic burbein cold at that for some this classic that include that and warm.