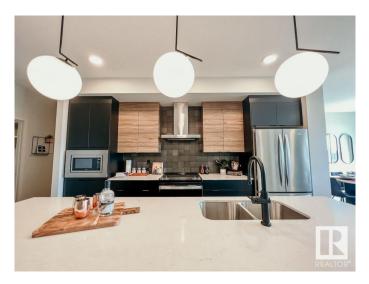

#### \$609,900

3 Bedroom, 2.50 Bathroom, 1,832 sqft Single Family on 0.00 Acres

Alces, Edmonton, AB

Welcome to the Entertain Impression 20 by award winning Cantiro Homes! At 1832 sq ft, this gorgeous home ensure an unforgettable experience for your guests as you are a host that believes in putting your best foot forward. Elevate your hosting game by checking off every little detail, from the oversized kitchen island, large dedicated dining space, and main floor flex area or †cantina' that can be used as a bar or wine collection room. Upstairs, your guests can roam and relax in the recreation room or a fun place for the kids to have a party of their own. The primary offers the ideal space for relaxing and recharging with a luxurious ensuite including soaker tub and dual vanity sinks. Rounding out the upstairs are 2 more bedrooms and dedicated laundry room. Additional features include SIDE ENTRY, electric fireplace, iron spindle railing, West Coast Fusion elevation, Shoreline coloboard. \*photos are for representation only. Colours and finishing may vary\*

SHORELINE

INSPORED BY TIMEESS COASTAL TOWNS Dividing and approachable, this timeless look captures the oharm and beauty of missing vian and the warnth of ethrosode matched details in the quart countertops, bewields backgather it and warm wood foroing the entitie look is patient cogether with classic burbein cold at that for some this classic that include that and warm.