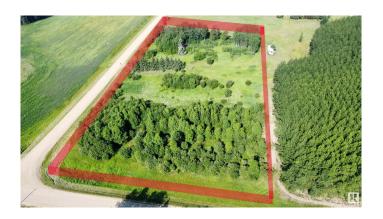

### \$89,000

0 Bedroom, 0.00 Bathroom, Rural on 4.00 Acres

None, Rural Athabasca County, AB

Looking for property in Alberta. Here is a great vacant pallete for you to build your dream home or just have a place to put your camper! Offering 4 acres to call your own. Lovely mature spruce trees with a boreal forest mix and cleared area. its pretty much ready for you to get started! Or just simply have a place to escape! Located just 15 minutes from Alpac and 5 min from Grassland, 2 hours to Edmonton 2.5 hours from Fort McMurray. Not often you will find vacant land of this perfect size!