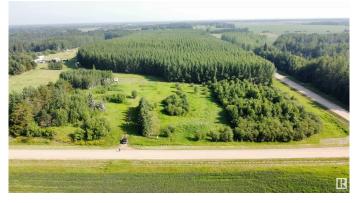

### \$89,000

0 Bedroom, 0.00 Bathroom, Rural on 4.00 Acres

None, Rural Athabasca County, AB

Looking for property in Alberta. Here is a great vacant pallete for you to build your dream home or just have a place to put your camper! Offering 4 acres to call your own. Lovely mature spruce trees with a boreal forest mix and cleared area. its pretty much ready for you to get started! Or just simply have a place to escape! Located just 15 minutes from Alpac and 5 min from Grassland, 2 hours to Edmonton 2.5 hours from Fort McMurray. Not often you will find vacant land of this perfect size!

## **Exterior**

Exterior Features Backs Onto Park/Trees, Corner Lot, Recreation Use