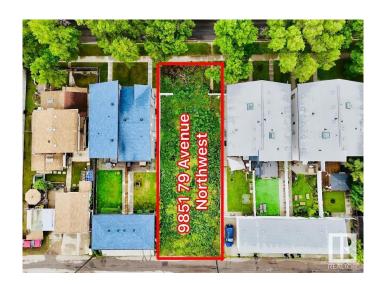

# \$469,000 - 9851 79 Avenue, Edmonton

MLS® #E4446512

#### \$469,000

0 Bedroom, 0.00 Bathroom, Single Family on 0.00 Acres

Ritchie, Edmonton, AB

Outstanding Investment Opportunity in the Heart of Ritchie! This 44' x 130' RF3 zoned lot (approx. 5,800 sq. ft.) offers incredible potential in one of Edmonton's most sought-after southside communities. Perfectly situated just steps from vibrant Whyte Avenue and scenic ravine trails, this property combines urban convenience with natural beauty. RF3 zoning allows for Detached, Semi-Detached, or Multi-Unit Residential development. A rare find in a prime locationâ€"ideal for builders, investors, or anyone looking to create something special. Don't miss your chance to own in Ritchie!

## **Community Information**

Address 9851 79 Avenue

Area Edmonton
Subdivision Ritchie

City Edmonton
County ALBERTA

Province AB

Postal Code T6E 1R2