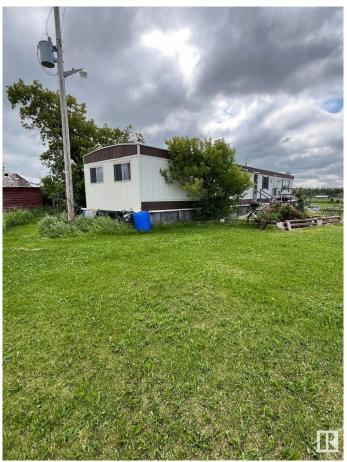

#### \$160,000

2 Bedroom, 1.00 Bathroom, 936 sqft Rural on 28.47 Acres

None, Rural Lac Ste. Anne County, AB

Mobile home has older wood cabinets with laminate countertops, carpet, laminate, and linoleum flooring. The living room has a ceiling fan, and the home is equipped with single-glazed windows and wood doors.