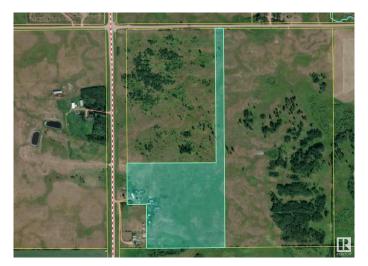

## **Essential Information**

MLS® # E4446537 Price \$160,000

Bedrooms 2
Bathrooms 1.00
Full Baths 1
Square Footage 936
Acres 28.47
Year Built 1974

Type Rural

Sub-Type Detached Single Family

Style Bungalow

Status Active

# **Community Information**

Address 56519a Hwy 33

Area Rural Lac Ste. Anne County

Subdivision None

City Rural Lac Ste. Anne County

County ALBERTA

Province AB

Postal Code T0E 1X0