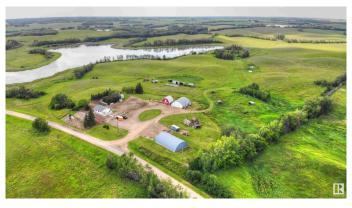

## \$559,900

3 Bedroom, 2.00 Bathroom, 905 sqft Rural on 121.00 Acres

None, Rural St. Paul County, AB

Make yourself at home on this incredible 121-acre acreage just 15 minutes from St. Paul! The move-in ready home features an inviting eat-in farm kitchen with ample cupboard space and large windows throughout that flood the home with natural light especially in the spacious main living room. The finished basement is perfect for family time, hobbies, or extra storage. Step outside to a cozy deck, low-maintenance landscaping, a productive vegetable garden, and a natural setting that's peaceful and private. The property also includes a shop ideal for the mechanic or handyman, a barn for your four-legged friends, and a quonset for added storage. A charming water feature adds to the appeal, and with 121 acres to work with, the possibilities are endless - rent the land, start a hobby farm, launch a home-based business, or simply enjoy your own recreational paradise. This is rural living at its finest. What do you envision for your future here?