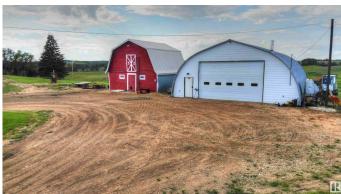

## \$559,900

3 Bedroom, 2.00 Bathroom, 905 sqft Rural on 121.00 Acres

None, Rural St. Paul County, AB

Make yourself at home on this incredible 121-acre acreage just 15 minutes from St. Paul! The move-in ready home features an inviting eat-in farm kitchen with ample cupboard space and large windows throughout that flood the home with natural light especially in the spacious main living room. The finished basement is perfect for family time, hobbies, or extra storage. Step outside to a cozy deck, low-maintenance landscaping, a productive vegetable garden, and a natural setting that's peaceful and private. The property also includes a shop ideal for the mechanic or handyman, a barn for your four-legged friends, and a quonset for added storage. A charming water feature adds to the appeal, and with 121 acres to work with, the possibilities are endless - rent the land, start a hobby farm, launch a home-based business, or simply enjoy your own recreational paradise. This is rural living at its finest. What do you envision for your future here?