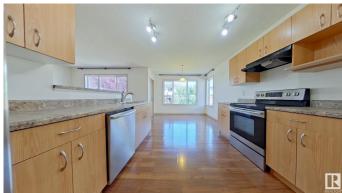

### \$2,195

3 Bedroom, 2.50 Bathroom, 1,507 sqft Rental on 0.00 Acres

Rutherford (Edmonton), Edmonton, AB

Welcome home to your 3 bedroom / 2.5 bathroom detached home in the desirous SW neighborhood of Rutherford! The main floor boasts a large open-concept living space with a large living room, kitchen, and main-floor half-bath! This is perfect for entertaining and for guests. The large windows invite lots of natural sunlight. The laundry is conveniently located on the main floor. Upstairs has 3 bedrooms and 2 full bathrooms â€" 1 being a private ensuite for the primary! You don't have to worry about sharing your bathroom with the guests or kids! The private backyard is fully fenced and landscaped. Perfect for the kids / pets to play safely or for summer BBQs / get togethers. Enjoy the convenience of having a double attached garage and driveway! Say goodbye to defrosting the car in the winter and enjoy the extra parking for guests! The unfinished basement would make the perfect storage room, playroom, or gym! The possibilities are endless! Small pets are negotiable but must be approved by the owner.