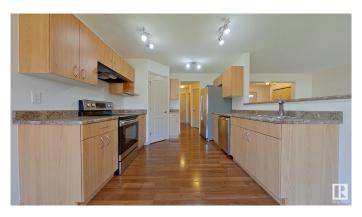

### \$2,195

3 Bedroom, 2.50 Bathroom, 1,507 sqft Rental on 0.00 Acres

Rutherford (Edmonton), Edmonton, AB

Welcome home to your 3 bedroom / 2.5 bathroom detached home in the desirous SW neighborhood of Rutherford! The main floor boasts a large open-concept living space with a large living room, kitchen, and main-floor half-bath! This is perfect for entertaining and for guests. The large windows invite lots of natural sunlight. The laundry is conveniently located on the main floor. Upstairs has 3 bedrooms and 2 full bathrooms â€" 1 being a private ensuite for the primary! You don't have to worry about sharing your bathroom with the guests or kids! The private backyard is fully fenced and landscaped. Perfect for the kids / pets to play safely or for summer BBQs / get togethers. Enjoy the convenience of having a double attached garage and driveway! Say goodbye to defrosting the car in the winter and enjoy the extra parking for guests! The unfinished basement would make the perfect storage room, playroom, or gym! The possibilities are endless! Small pets are negotiable but must be approved by the owner.