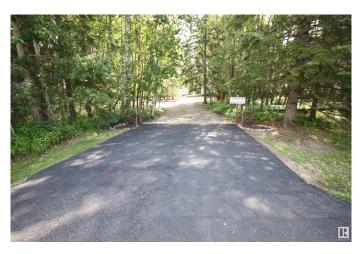

#### \$250,000

0 Bedroom, 0.00 Bathroom, Rural on 0.46 Acres

None, Rural Ponoka County, AB

INCREDIBLE PRIVATE LAKE LOT. SURROUNDED BY 40 - 50 FT TREES AND BACKS ONTO A PARK RESERVE. FULLY SERVICED WITH 100 FT DRILLED WELL, HOLDING TANK AND AUTO START AND SHUTOFF SYSTEM. 2 SEPTIC TANKS (1000 GAL) + (1500 GAL 2 STAGE), 240 V POWER AND YARD LIGHT. TWO SETS OF WATER, POWER AND SEWER HOOK-UPS FOR RV'S PLUS 2 LARGE DECKS. TWO SPACIOUS SHEDS PROVIDING LOADS OF STORAGE AND WIRED WITH POWER. EXPERTLY LANDSCAPED FEATURING A CENTER **ISLAND WITH MATURE TREES** SURROUNDED BY A ROUND-ABOUT DRIVE AND CRUSHED GRAVEL DRIVE. WOOD STORAGE SHED AND COZY FIREPIT AREA TO RELAX AROUND OR ENTERTAIN WITH FRIENDS AND FAMILY.

## Exterior

| Exterior Features | Backs Onto Park/Trees, Flat Site, Golf Nearby, Landscaped, No Back |
|-------------------|--------------------------------------------------------------------|
|                   | Lane, Park/Reserve, Treed Lot, Street Lighting                     |
| Lot Description   | 30.48 M X 60.94 M                                                  |