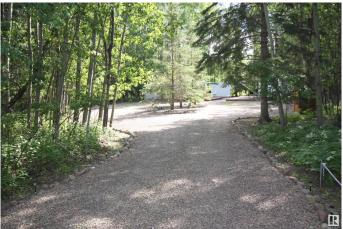

#### \$250,000

0 Bedroom, 0.00 Bathroom, Rural on 0.46 Acres

None, Rural Ponoka County, AB

INCREDIBLE PRIVATE LAKE LOT. SURROUNDED BY 40 - 50 FT TREES AND BACKS ONTO A PARK RESERVE. FULLY SERVICED WITH 100 FT DRILLED WELL, HOLDING TANK AND AUTO START AND SHUTOFF SYSTEM. 2 SEPTIC TANKS (1000 GAL) + (1500 GAL 2 STAGE), 240 V POWER AND YARD LIGHT. TWO SETS OF WATER, POWER AND SEWER HOOK-UPS FOR RV'S PLUS 2 LARGE DECKS. TWO SPACIOUS SHEDS PROVIDING LOADS OF STORAGE AND WIRED WITH POWER. EXPERTLY LANDSCAPED FEATURING A CENTER **ISLAND WITH MATURE TREES** SURROUNDED BY A ROUND-ABOUT DRIVE AND CRUSHED GRAVEL DRIVE. WOOD STORAGE SHED AND COZY FIREPIT AREA TO RELAX AROUND OR ENTERTAIN WITH FRIENDS AND FAMILY.

## Exterior

| Exterior Features | Backs Onto Park/Trees, Flat Site, Golf Nearby, Landscaped, No Back |
|-------------------|--------------------------------------------------------------------|
|                   | Lane, Park/Reserve, Treed Lot, Street Lighting                     |
| Lot Description   | 30.48 M X 60.94 M                                                  |