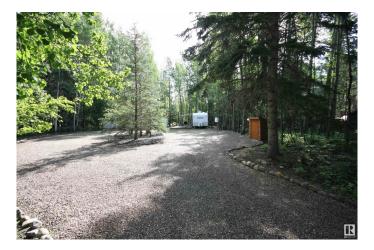

#### \$250,000

0 Bedroom, 0.00 Bathroom, Rural on 0.46 Acres

None, Rural Ponoka County, AB

INCREDIBLE PRIVATE LAKE LOT. SURROUNDED BY 40 - 50 FT TREES AND BACKS ONTO A PARK RESERVE. FULLY SERVICED WITH 100 FT DRILLED WELL, HOLDING TANK AND AUTO START AND SHUTOFF SYSTEM. 2 SEPTIC TANKS (1000 GAL) + (1500 GAL 2 STAGE), 240 V POWER AND YARD LIGHT. TWO SETS OF WATER, POWER AND SEWER HOOK-UPS FOR RV'S PLUS 2 LARGE DECKS. TWO SPACIOUS SHEDS PROVIDING LOADS OF STORAGE AND WIRED WITH POWER. EXPERTLY LANDSCAPED FEATURING A CENTER **ISLAND WITH MATURE TREES** SURROUNDED BY A ROUND-ABOUT DRIVE AND CRUSHED GRAVEL DRIVE. WOOD STORAGE SHED AND COZY FIREPIT AREA TO RELAX AROUND OR ENTERTAIN WITH FRIENDS AND FAMILY.

## Exterior

| Exterior Features | Backs Onto Park/Trees, Flat Site, Golf Nearby, Landscaped, No Back |
|-------------------|--------------------------------------------------------------------|
|                   | Lane, Park/Reserve, Treed Lot, Street Lighting                     |
| Lot Description   | 30.48 M X 60.94 M                                                  |