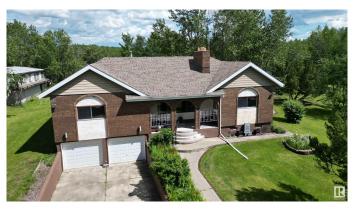

# \$898,000

3 Bedroom, 2.50 Bathroom, 2,629 sqft Rural on 20.14 Acres

None, Rural Strathcona County, AB

**VERY CLEAN & UPGRADED BUNGALOW IN** A VERY PRIVATE, WELL KEPT 20 ACRE PARCEL JUST 15 MINUTES TO THE ANTHONY HENDAY, BOASTS SOARING VAULTED CEILINGS THROUGHOUT THE HOME. SOME VERY NICE FEATURES OF THE HOME INCLUDE A 2 SIDED TYNDALSTONE FIREPLACE WITH CLEANING CHUTE, GRANITE COUNTERTOPS, 3 SEASON SUNROOM WITH A GAS FIREPLACE, BEAUTIFUL **RUSTIC MAPLE & OAK HARDWOOD** FLOORING, MAIN FLOOR LAUNDRY C/W 2 SINKS, 2 AIR CONDITIONING UNITS, 3 VERY SPACIOUS BEDROOMS, AND A 4 CAR ATTACHED GARAGE. THE PROPERTY ALSO COMES WITH A 54.5 X 28 FT SHOP C/W A GREASE PIT AND 12' OVERHEAD DOORS. THERE IS A CONCRETE DRIVE AND PARKING PAD AND A SECURITY GATE AT THE FRONT. A GREAT FLOOR PLAN AND AN EXTREMELY WELL KEPT HOME.

## **Essential Information**

MLS® # E4446639 Price \$898,000 Bedrooms 3

Bathrooms 2.50

Full Baths 2

Half Baths 1

Square Footage 2,629

Acres 20.14

Year Built 1974