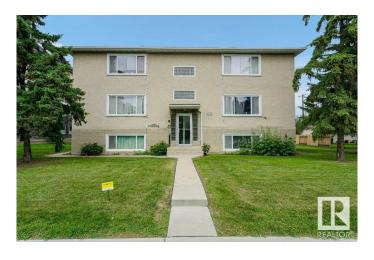

### \$1,580,000

0 Bedroom, 0.00 Bathroom, Land Commercial on 0.00 Acres

Bonnie Doon, Edmonton, AB

Truly a rare find on Whyte Ave Edmonton. Calling on all Developers and Investors for this prime piece of land. Under the new bylaw, this property is now zoned RM x 16 - Medium Scale Residential, which allows 16 meters in height. Ground floor commercial uses are permitted in the RM x 16 zone but are subject to additional regulations to ensure compatibility with surrounding residential development. Based on the site area of 12,192 sq ft and a maximum Floor Area Ratio (FAR) of 2.3, the site could accommodate up to approximately 28,040 sq ft of total floor area. Assuming an average unit size of 75 mÂ2, this translates to an estimated 37 units at maximum buildout. Please note that these are high-level estimates only. The actual number of units achievable will depend on building design, site layout, parking, outdoor space, servicing, and other technical considerations. This, of course, will all be subject to The City of Edmonton Approval at Planning Development Services.

Built in 1953

## **Exterior**

Exterior Wood Frame, See Remarks
Construction Wood Frame, See Remarks