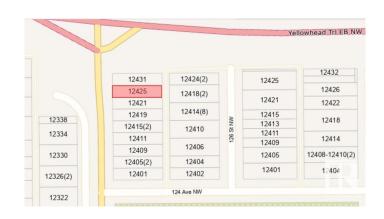

# \$288,800 - 12425 127 Street, Edmonton

MLS® #E4446724

#### \$288,800

0 Bedroom, 0.00 Bathroom, Land Commercial on 0.00 Acres

Prince Charles, Edmonton, AB

Multifamily Lot, RM h16 zoning. Build your dream Multifamily Project near the main intersection of 127 Street and Yellowhead. House has been demolished. Seller also owns neighbouring lots RMh16 zoned and would be selling as well

#### **Community Information**

Address 12425 127 Street

Area Edmonton

Subdivision Prince Charles

City Edmonton
County ALBERTA

Province AB

Postal Code T5L 1A1