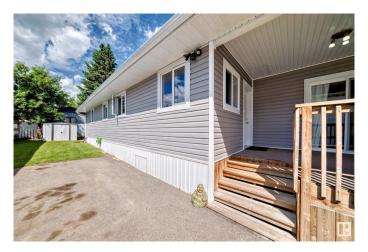

### \$147,000

3 Bedroom, 2.00 Bathroom, 1,312 sqft Land Lease Community on 0.00 Acres

Westview Village, Edmonton, AB

Welcome HOME! Beautifully renovated from top to bottom in 2020, this spacious modular home in Westview Village offers a large open floor plan flooded with natural light from gorgeous front windows. A spacious front entry welcomes you to the modern kitchen featuring ample storage and a generous eat-in area, perfect for casual dining. Three very generous bedrooms inlcuding a KING SIZED primary with ensuite and enormous walk in closet, plus leads to a private rear deck, ideal for relaxing or entertaining. A charming front porch sets the scene for peaceful morning coffee and connecting with the community. Enjoy the convenience of 2 storage sheds and extra parking. Located in a vibrant community with amenities including a fitness centre, skating rink, clubhouse, basketball court, lakeside picnic area, and playground. A nearby commercial hub offers a gas station, convenience store, pharmacy, and daycare. Quick access to Henday and Whitemud makes commuting easy.