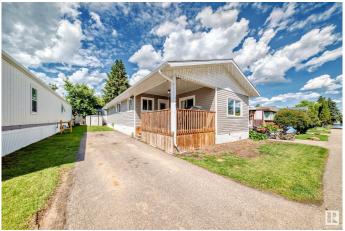

### \$147,000

3 Bedroom, 2.00 Bathroom, 1,312 sqft Land Lease Community on 0.00 Acres

Westview Village, Edmonton, AB

Welcome HOME! Beautifully renovated from top to bottom in 2020, this spacious modular home in Westview Village offers a large open floor plan flooded with natural light from gorgeous front windows. A spacious front entry welcomes you to the modern kitchen featuring ample storage and a generous eat-in area, perfect for casual dining. Three very generous bedrooms inlcuding a KING SIZED primary with ensuite and enormous walk in closet, plus leads to a private rear deck, ideal for relaxing or entertaining. A charming front porch sets the scene for peaceful morning coffee and connecting with the community. Enjoy the convenience of 2 storage sheds and extra parking. Located in a vibrant community with amenities including a fitness centre, skating rink, clubhouse, basketball court, lakeside picnic area, and playground. A nearby commercial hub offers a gas station, convenience store, pharmacy, and daycare. Quick access to Henday and Whitemud makes commuting easy.