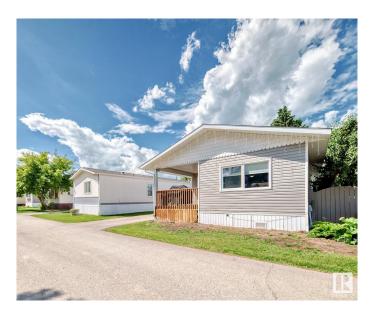

### \$147,000

3 Bedroom, 2.00 Bathroom, 1,312 sqft Land Lease Community on 0.00 Acres

Westview Village, Edmonton, AB

Welcome HOME! Beautifully renovated from top to bottom in 2020, this spacious modular home in Westview Village offers a large open floor plan flooded with natural light from gorgeous front windows. A spacious front entry welcomes you to the modern kitchen featuring ample storage and a generous eat-in area, perfect for casual dining. Three very generous bedrooms inlcuding a KING SIZED primary with ensuite and enormous walk in closet, plus leads to a private rear deck, ideal for relaxing or entertaining. A charming front porch sets the scene for peaceful morning coffee and connecting with the community. Enjoy the convenience of 2 storage sheds and extra parking. Located in a vibrant community with amenities including a fitness centre, skating rink, clubhouse, basketball court, lakeside picnic area, and playground. A nearby commercial hub offers a gas station, convenience store, pharmacy, and daycare. Quick access to Henday and Whitemud makes commuting easy.