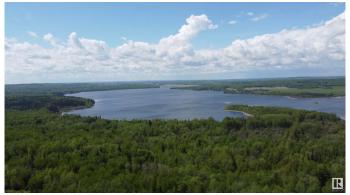

### \$179,900

0 Bedroom, 0.00 Bathroom, Rural on 3.03 Acres

Summer View Heights, Rural Parkland County, AB

ESCAPE TO SUMMER VIEW HEIGHTS!

Welcome to your secluded county getaway,
perfect for hosting the family and all the
RV's at the same time! Just a short drive
west of Spruce/Stony, you're close to town
if you need groceries or Tim's, but far
enough away to see the stars at night and
miss the noisy traffic of the city during the day.
Property features power, has a septic holding
tank, and has a cistern for water. Quick walk to
Kokomo Beach. Short drive to golfing nearby,
or ice cream from Derby's at Seba Beach!
Cherokee 5th Wheel may also be included in
sale for the right price.

### **Exterior**

Exterior Features Backs Onto Park/Trees, Beach Access, Boating, No Through Road,

Private Setting, Treed Lot