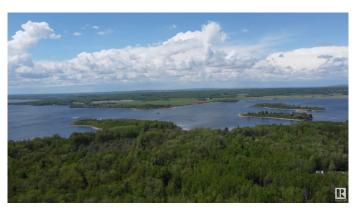

### \$179,900

0 Bedroom, 0.00 Bathroom, Rural on 3.03 Acres

Summer View Heights, Rural Parkland County, AB

ESCAPE TO SUMMER VIEW HEIGHTS!

Welcome to your secluded county getaway,
perfect for hosting the family and all the
RV's at the same time! Just a short drive
west of Spruce/Stony, you're close to town
if you need groceries or Tim's, but far
enough away to see the stars at night and
miss the noisy traffic of the city during the day.
Property features power, has a septic holding
tank, and has a cistern for water. Quick walk to
Kokomo Beach. Short drive to golfing nearby,
or ice cream from Derby's at Seba Beach!
Cherokee 5th Wheel may also be included in
sale for the right price.

### **Exterior**

Exterior Features Backs Onto Park/Trees, Beach Access, Boating, No Through Road,

Private Setting, Treed Lot