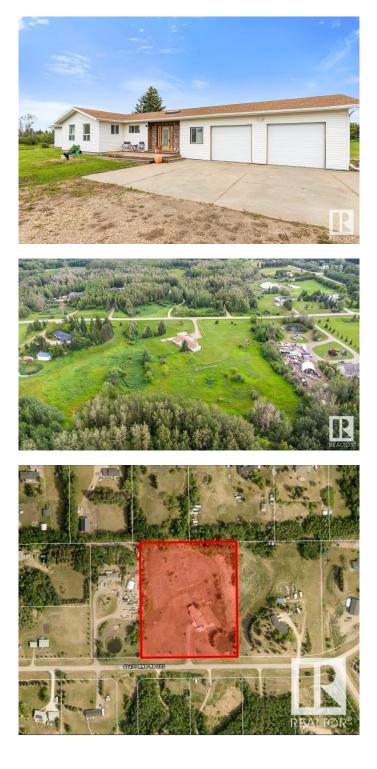

#### \$699,900

5 Bedroom, 2.50 Bathroom, 1,826 sqft Rural on 5.81 Acres

Royal Gardens (Strathcona), Rural Strathcona County, AB

Enjoy peaceful country living on 5.81 acres in Royal Gardens, just minutes away from Ardrossan & ShPk, you will find this beautifully maintained, dbl walled construction bungalow, featuring 5 bdrms, 2.5 baths & HEATED garage. A charming front verandah welcomes you & invites you in to a breezeway that connects the home & garage. The kitchen offers plenty of cabinets with pull out drawers & updated appliances. Hardwood is found in the living rm bathed in natural light. King sized primary with dual closets & ensuite with steam shower & soaker tub. 2 more bdrms & updated 4pc bath complement the functional layout. Moving down to the FF basement you will find an entertaining sized rec rm with laminate flooring. 2 bedrooms & plenty of storage complete the home. Tons of updates throughout the years include furnace, HWT, Shingles, Windows & Siding. The heated garage also features a workshop & RI plumbing for future bathroom & washer/dryer, as well as private access to the basement, providing unique opportunities!

# **Community Information**

| Address     | 26 52471 Rge Road 223      |
|-------------|----------------------------|
| Area        | Rural Strathcona County    |
| Subdivision | Royal Gardens (Strathcona) |
| City        | Rural Strathcona County    |
| County      | ALBERTA                    |
| Province    | AB                         |
| Postal Code | T8A 4P9                    |
|             |                            |

#### Amenities

| Features  | Deck, Patio, Skylight, Workshop, See Remarks | 5        |
|-----------|----------------------------------------------|----------|
| i outuroo |                                              | <i>,</i> |

## Exterior

| Exterior          | Wood                                              |
|-------------------|---------------------------------------------------|
| Exterior Features | Landscaped, Private Setting, Schools, See Remarks |
| Construction      | Wood                                              |
| Foundation        | Concrete Perimeter                                |