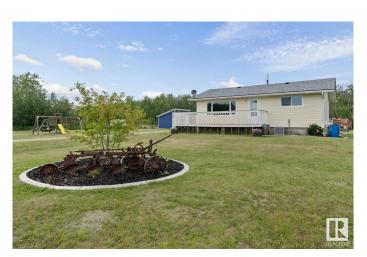

#### \$359,900

4 Bedroom, 2.00 Bathroom, 850 sqft Rural on 9.62 Acres

None, Rural Bonnyville M.D., AB

Welcome to your private retreat! This stunning, fully renovated home is set on 10 acres of mature, treed land, offering peace, privacy, and space to enjoy the outdoors.Inside, you'll find a bright and modern white kitchen, stylish new flooring throughout, and beautifully updated bathrooms on both levels. The home offers a functional layout with 4 bedroomsâ€"2 upstairs and 2 downâ€"making it perfect for families or guests. Recent major upgrades include a new roof (2023), central air conditioning (2024), and a newer furnace, ensuring comfort and efficiency for years to come. The property is beautifully landscaped and features several outbuildings, including a large shedâ€"perfect for storage, hobbies, or workshop space. If you're looking for move-in ready country living with modern updates and plenty of space to enjoy the outdoorsâ€"whether it's relaxing, entertaining, or exploringâ€"this property has it all

### **Exterior**

Exterior Wood

Exterior Features Treed Lot

Construction Wood

Foundation Concrete Perimeter