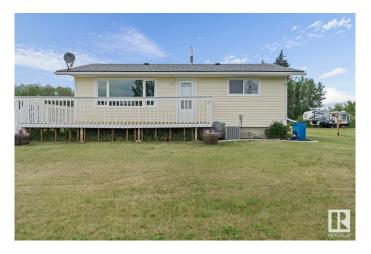

#### \$359,900

4 Bedroom, 2.00 Bathroom, 850 sqft Rural on 9.62 Acres

None, Rural Bonnyville M.D., AB

Welcome to your private retreat! This stunning, fully renovated home is set on 10 acres of mature, treed land, offering peace, privacy, and space to enjoy the outdoors.Inside, you'll find a bright and modern white kitchen, stylish new flooring throughout, and beautifully updated bathrooms on both levels. The home offers a functional layout with 4 bedroomsâ€"2 upstairs and 2 downâ€"making it perfect for families or guests. Recent major upgrades include a new roof (2023), central air conditioning (2024), and a newer furnace, ensuring comfort and efficiency for years to come. The property is beautifully landscaped and features several outbuildings, including a large shedâ€"perfect for storage, hobbies, or workshop space. If you're looking for move-in ready country living with modern updates and plenty of space to enjoy the outdoorsâ€"whether it's relaxing, entertaining, or exploringâ€"this property has it all

#### **Amenities**

Features Deck, Fire Pit

### **Exterior**

Exterior Wood

Exterior Features Treed Lot

Construction Wood

Foundation Concrete Perimeter