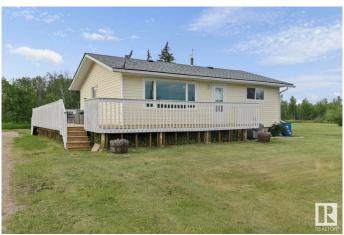

#### \$359,900

4 Bedroom, 2.00 Bathroom, 850 sqft Rural on 9.62 Acres

None, Rural Bonnyville M.D., AB

Welcome to your private retreat! This stunning, fully renovated home is set on 10 acres of mature, treed land, offering peace, privacy, and space to enjoy the outdoors.Inside, you'll find a bright and modern white kitchen, stylish new flooring throughout, and beautifully updated bathrooms on both levels. The home offers a functional layout with 4 bedroomsâ€"2 upstairs and 2 downâ€"making it perfect for families or guests. Recent major upgrades include a new roof (2023), central air conditioning (2024), and a newer furnace, ensuring comfort and efficiency for years to come. The property is beautifully landscaped and features several outbuildings, including a large shedâ€"perfect for storage, hobbies, or workshop space. If you're looking for move-in ready country living with modern updates and plenty of space to enjoy the outdoorsâ€"whether it's relaxing, entertaining, or exploringâ€"this property has it all

#### **Amenities**

Features Deck, Fire Pit

### **Exterior**

Exterior Wood

Exterior Features Treed Lot

Construction Wood

Foundation Concrete Perimeter