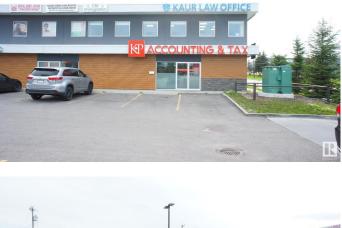

#### \$629,000

0 Bedroom, 0.00 Bathroom, Office on 0.00 Acres

Strathcona Industrial Park, Edmonton, AB

Fully improved 1542 SF second floor office condo in the Millwoods Professional Centre. Improvements include 5 offices with 3 executive sized window offices, generously sized board room, attractive reception and waiting area, kitchenette and private in-suite washroom. Fully airconditioned, elevator access, 50 parking stalls with additional street parking. Zoned IB and currently used as a law office but configured in a manner that would lend itself well to a number of professional office users. Easily accessible location with exposure to the 91st Street corridor and within a couple minutes drive to Anthony Henday and the Whitemud Freeway. Multi-station male/female washrooms in common area. Condo fees of \$690/mo include natural gas and water.