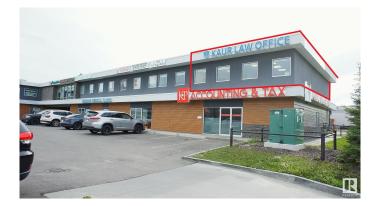

#### \$629,000

0 Bedroom, 0.00 Bathroom, Office on 0.00 Acres

Strathcona Industrial Park, Edmonton, AB

Fully improved 1542 SF second floor office condo in the Millwoods Professional Centre. Improvements include 5 offices with 3 executive sized window offices, generously sized board room, attractive reception and waiting area, kitchenette and private in-suite washroom. Fully airconditioned, elevator access, 50 parking stalls with additional street parking. Zoned IB and currently used as a law office but configured in a manner that would lend itself well to a number of professional office users. Easily accessible location with exposure to the 91st Street corridor and within a couple minutes drive to Anthony Henday and the Whitemud Freeway. Multi-station male/female washrooms in common area. Condo fees of \$690/mo include natural gas and water.