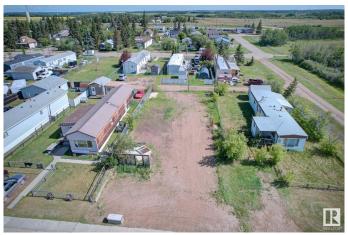

## \$95,700

0 Bedroom, 0.00 Bathroom, Single Family on 0.00 Acres

Chipman, Chipman, AB

Welcome to the charming Village of Chipman, tucked away in a peaceful corner of Lamont County! Just a short drive from Lamont, you'll find a lovely 54' x 125' vacant lot in the manufactured home park district. This cozy village is the perfect place to settle down, with just a 45-minute drive to Edmonton.

### **Exterior**

Exterior Features Back Lane, Flat Site, Low Maintenance Landscape