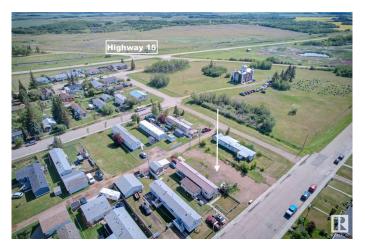

## \$95,700

0 Bedroom, 0.00 Bathroom, Single Family on 0.00 Acres

Chipman, Chipman, AB

Welcome to the charming Village of Chipman, tucked away in a peaceful corner of Lamont County! Just a short drive from Lamont, you'll find a lovely 54' x 125' vacant lot in the manufactured home park district. This cozy village is the perfect place to settle down, with just a 45-minute drive to Edmonton.

Additionally, you're conveniently located near the beautiful Elk Island National Park and the fascinating Ukrainian Cultural Heritage Village. Imagine placing your new modular home on this lot and making it your own little slice of paradise!