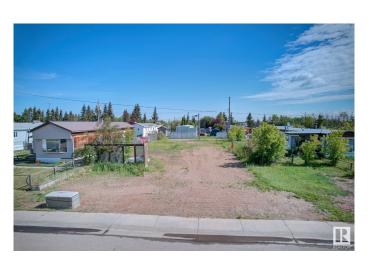

## \$95,700

0 Bedroom, 0.00 Bathroom, Single Family on 0.00 Acres

Chipman, Chipman, AB

Welcome to the charming Village of Chipman, tucked away in a peaceful corner of Lamont County! Just a short drive from Lamont, you'll find a lovely 54' x 125' vacant lot in the manufactured home park district. This cozy village is the perfect place to settle down, with just a 45-minute drive to Edmonton.

### **Exterior**

Exterior Features Back Lane, Flat Site, Low Maintenance Landscape