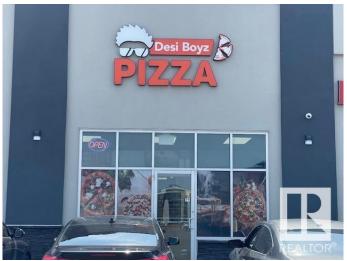

#### \$228,700

0 Bedroom, 0.00 Bathroom, Business on 0.00 Acres

Charlesworth, Edmonton, AB

Prime Charlesworth Location .Excellent opportunity to own a fully operational pizza shop in the growing community of Charlesworth (2024 build). This well-maintained, 1,200 sq. ft. space features new equipment, a modern setup, and a strategic location with high traffic and visibility. The business is currently operational and presents huge potential for growth. Ideal for owner-operators or investors looking to take the business to the next level with dine-in, delivery, or expanded menu options. Don't miss this chance to own a ready-to-go pizza operation in one of Edmonton's desirable neighborhoods.