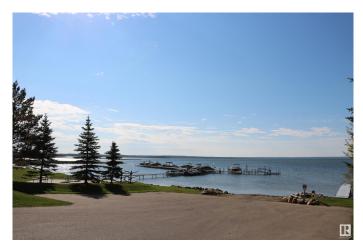

#### \$199,900

0 Bedroom, 0.00 Bathroom, Rural on 0.31 Acres

Estates At Waters Edge, Rural Lac Ste. Anne County, AB

Lakeview's out front and trees in behind so no rear neighbors and you can fence the yard! Great large 13,396 sqft (over 1/3 acre) lake-view lot for sale. So many options! You can build your own home or have on-site developer build for you. No timeline to build but not many lots remaining. Make Waters Edge your permanent residence or get-away home. Amenities include gorgeous waterfront pool, marinas, clubhouse, fitness centre, beachfront park, and walking trails. Municipal water and sewer. Paved roads, RV storage. Price includes GST.

## Exterior

Exterior Features Backs Onto Park/Trees, Beach Access, Boating, Gated Community, Golf Nearby, Lake Access Property, Lake View, Playground Nearby, Public Swimming Pool, Schools, Shopping Nearby, Waterfront Property