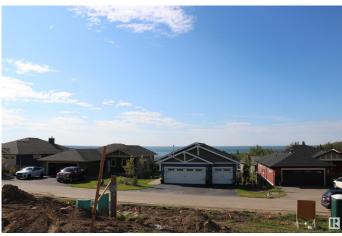

#### \$199,900

0 Bedroom, 0.00 Bathroom, Rural on 0.31 Acres

Estates At Waters Edge, Rural Lac Ste. Anne County, AB

Lakeview's out front and trees in behind so no rear neighbors and you can fence the yard! Great large 13,396 sqft (over 1/3 acre) lake-view lot for sale. So many options! You can build your own home or have on-site developer build for you. No timeline to build but not many lots remaining. Make Waters Edge your permanent residence or get-away home. Amenities include gorgeous waterfront pool, marinas, clubhouse, fitness centre, beachfront park, and walking trails. Municipal water and sewer. Paved roads, RV storage. Price includes GST.

## Exterior

Exterior Features Backs Onto Park/Trees, Beach Access, Boating, Gated Community, Golf Nearby, Lake Access Property, Lake View, Playground Nearby, Public Swimming Pool, Schools, Shopping Nearby, Waterfront Property