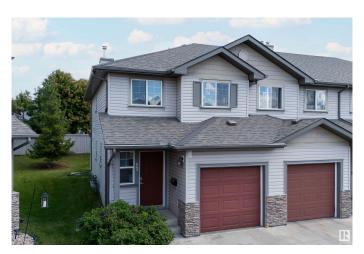

# \$299,999 - 12 2816 34 Avenue, Edmonton

MLS® #E4446951

#### \$299,999

4 Bedroom, 2.50 Bathroom, 1,176 sqft Condo / Townhouse on 0.00 Acres

Wild Rose, Edmonton, AB

Welcome to Meadow Brook Pointe! This stylish 3-bedroom, 2-storey end unit townhouse offers 1,193 sq ft of contemporary living with an attached front garage. The main floor features hardwood and ceramic tile throughout, a bright open-concept great room, and a chef-inspired kitchen with rich cherry wood cabinetry, classic black appliances, and a ceramic tile backsplash. A convenient 2-piece powder room with a window completes the main level. Upstairs, you'll find three generous bedrooms, including a spacious primary suite with walk-through access to a 4-piece bath. The fully finished basement adds even more living space with a cozy family room and another full bathroom. Located just steps from trails, ravines, and a leash-free dog park, and close to all major amenities â€" this home is the total package!