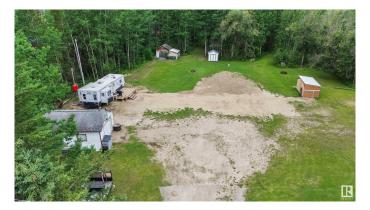

### \$239,900

0 Bedroom, 0.00 Bathroom, Rural on 3.00 Acres

Home Acres, Rural Lac Ste. Anne County, AB

BUILD YOUR DREAM HOME or enjoy a peaceful getaway on this beautifully cleared 3-acre corner lot in HOME ACRES near the LAKE Lac Ste Anne - just 1/4 mile to the water! Located in a quiet subdivision with flat, treed land, and re-landscaped. This property features trails ideal for off road vehicles and walking in mother nature! Already full serviced with a drilled well, holding tank(1800gal), pressure tank, natural gas and power. Bonus structures include a single insulated/heated garage, 2 sheds, and a well house-all wired for 220V and insulated, with a hot water heater ready to be connected. A 2008 31' camper with deck and a temporary Septic system is also included for immediate use. Two portable fire pits and a landscaped open area offer space to relax and plan your build. Don't miss this rare opportunity for year-round recreation or future development near the lake and Warwa kids Camp! Close to Darwell and Alberta Beach and only 35 minutes to Stony Plain!

#### Exterior

Exterior Features Corner Lot, Flat Site, Level Land, Private Setting, Treed Lot, See Remarks, Partially Fenced