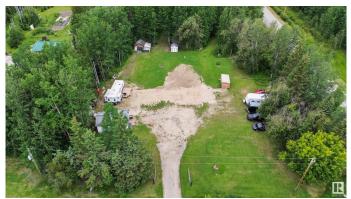

### \$239,900

0 Bedroom, 0.00 Bathroom, Rural on 3.00 Acres

Home Acres, Rural Lac Ste. Anne County, AB

BUILD YOUR DREAM HOME or enjoy a peaceful getaway on this beautifully cleared 3-acre corner lot in HOME ACRES near the LAKE Lac Ste Anne - just 1/4 mile to the water! Located in a quiet subdivision with flat, treed land, and re-landscaped. This property features trails ideal for off road vehicles and walking in mother nature! Already full serviced with a drilled well, holding tank(1800gal), pressure tank, natural gas and power. Bonus structures include a single insulated/heated garage, 2 sheds, and a well house-all wired for 220V and insulated, with a hot water heater ready to be connected. A 2008 31' camper with deck and a temporary Septic system is also included for immediate use. Two portable fire pits and a landscaped open area offer space to relax and plan your build. Don't miss this rare opportunity for year-round recreation or future development near the lake and Warwa kids Camp! Close to Darwell and Alberta Beach and only 35 minutes to Stony Plain!

#### Exterior

Exterior Features Corner Lot, Flat Site, Level Land, Private Setting, Treed Lot, See Remarks, Partially Fenced