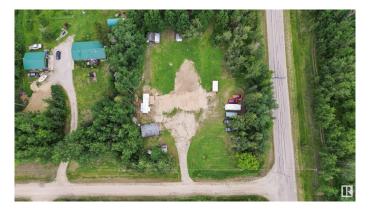

### \$239,900

0 Bedroom, 0.00 Bathroom, Rural on 3.00 Acres

Home Acres, Rural Lac Ste. Anne County, AB

BUILD YOUR DREAM HOME or enjoy a peaceful getaway on this beautifully cleared 3-acre corner lot in HOME ACRES near the LAKE Lac Ste Anne - just 1/4 mile to the water! Located in a quiet subdivision with flat, treed land, and re-landscaped. This property features trails ideal for off road vehicles and walking in mother nature! Already full serviced with a drilled well, holding tank(1800gal), pressure tank, natural gas and power. Bonus structures include a single insulated/heated garage, 2 sheds, and a well house-all wired for 220V and insulated, with a hot water heater ready to be connected. A 2008 31' camper with deck and a temporary Septic system is also included for immediate use. Two portable fire pits and a landscaped open area offer space to relax and plan your build. Don't miss this rare opportunity for year-round recreation or future development near the lake and Warwa kids Camp! Close to Darwell and Alberta Beach and only 35 minutes to Stony Plain!

#### Exterior

Exterior Features Corner Lot, Flat Site, Level Land, Private Setting, Treed Lot, See Remarks, Partially Fenced