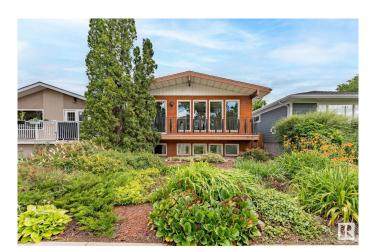

# \$540,000 - 9110 77 Avenue, Edmonton

MLS® #E4446986

#### \$540.000

4 Bedroom, 3.00 Bathroom, 1,157 sqft Single Family on 0.00 Acres

King Edward Park, Edmonton, AB

Steps from the Mill Creek Ravine! This charming bungalow in the heart of King Edward Park offers the perfect blend of character and function. The main floor welcomes you with a spacious, sun-filled living and dining area that opens to a cozy front porchâ€"ideal for morning coffee or evening chats. The updated kitchen features plenty of storage and counter space, while newer flooring adds a fresh feel throughout. Two generous bedrooms, including a primary with its own 3-piece ensuite, and a stylish 4-piece main bath complete the level. Downstairs, you'II find a 2-bedroom suite with its own renovated kitchen, large rec/dining space, and a modern 4-piece bathâ€"perfect for extended family or rental income. Shared laundry, a newer double garage, and an unbeatable walkable location near trails, shops, and transit make this a standout property.