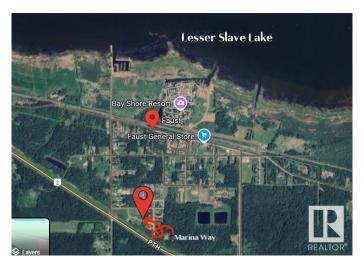

## \$35,500

0 Bedroom, 0.00 Bathroom, Single Family on 0.00 Acres

Faust, Faust, AB

This incredible 0.22+/- acre lot on POPLAR ST (adjoining MARINA WAY) is waiting for YOU! Located in the charming and friendly community of Faust, AB, on the South Shores of Lesser Slave Lake, approximately halfway between the major centres of Slave Lake and High Prairie, and at the centre of one of Alberta's most popular recreational areas! LESSER SLAVE LAKE is renowned for its amazing BOATING and FISHING!! MARINA WAY on POPLAR ST is a premium subdivision with easy access just off HIGHWAY 2 and only a minute from the MARINA and lakeshore/community amenities. The approach to the Lot is from 5 Ave, not from the Marina Way cul de sac, allowing more space for parking etc. This lot is ready for your development, has municipal water/sewer/power to lot line and has already been cleared. Need more space ..? THE LOT directly WEST is also FOR SALE (E4435683)