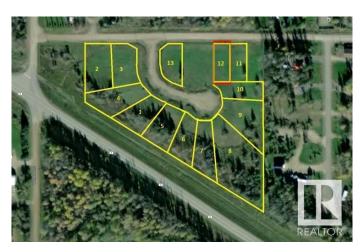

## \$35,500

0 Bedroom, 0.00 Bathroom, Single Family on 0.00 Acres

Faust, Faust, AB

This incredible 0.22+/- acre lot on POPLAR ST (adjoining MARINA WAY) is waiting for YOU! Located in the charming and friendly community of Faust, AB, on the South Shores of Lesser Slave Lake, approximately halfway between the major centres of Slave Lake and High Prairie, and at the centre of one of Alberta's most popular recreational areas! LESSER SLAVE LAKE is renowned for its amazing BOATING and FISHING!! MARINA WAY on POPLAR ST is a premium subdivision with easy access just off HIGHWAY 2 and only a minute from the MARINA and lakeshore/community amenities. The approach to the Lot is from 5 Ave, not from the Marina Way cul de sac, allowing more space for parking etc. This lot is ready for your development, has municipal water/sewer/power to lot line and has already been cleared. Need more space ..? THE LOT directly WEST is also FOR SALE (E4435683)