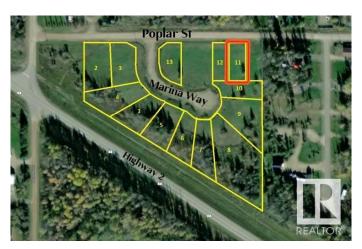

## \$35,500

0 Bedroom, 0.00 Bathroom, Single Family on 0.00 Acres

Faust, Faust, AB

This incredible 0.22+/- acre lot on POPLAR ST (adjoining MARINA WAY) is waiting for YOU! Located in the charming and friendly community of Faust, AB, on the South Shores of Lesser Slave Lake, approximately halfway between the major centres of Slave Lake and High Prairie, and at the centre of one of Alberta's most popular recreational areas! LESSER SLAVE LAKE is renowned for its amazing BOATING and FISHING!! MARINA WAY on POPLAR ST is a premium subdivision with easy access just off HIGHWAY 2 and only a minute from the MARINA and lakeshore/community amenities. The approach to the Lot is from 5 Ave, not from the Marina Way cul de sac, allowing more space for parking etc. This lot is ready for your development, has municipal water/sewer/power to lot line and has already been cleared. Need more space ..? THE LOT directly WEST is also FOR SALE (E4435679)