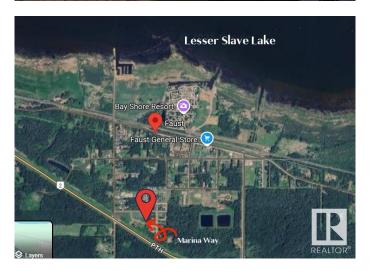

## \$35,500

0 Bedroom, 0.00 Bathroom, Single Family on 0.00 Acres

Faust, Faust, AB

This incredible 0.22+/- acre lot on POPLAR ST (adjoining MARINA WAY) is waiting for YOU! Located in the charming and friendly community of Faust, AB, on the South Shores of Lesser Slave Lake, approximately halfway between the major centres of Slave Lake and High Prairie, and at the centre of one of Alberta's most popular recreational areas! LESSER SLAVE LAKE is renowned for its amazing BOATING and FISHING!! MARINA WAY on POPLAR ST is a premium subdivision with easy access just off HIGHWAY 2 and only a minute from the MARINA and lakeshore/community amenities. The approach to the Lot is from 5 Ave, not from the Marina Way cul de sac, allowing more space for parking etc. This lot is ready for your development, has municipal water/sewer/power to lot line and has already been cleared. Need more space ..? THE LOT directly WEST is also FOR SALE (E4435679)