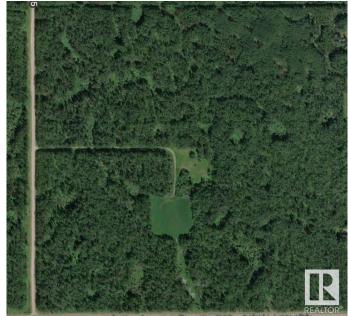

### \$225,000

0 Bedroom, 0.00 Bathroom, Rural on 40.03 Acres

None, Rural Lac Ste. Anne County, AB

AMAZING VALUE. Dream property one mile away from Lac St. Anne Lake. 40.03 acres mostly treed very private. Parcel already has a gate and driveway development. Great location close to highway 43 and Ross Haven. Build a cabin , build a house or make a recreational area. Close to the lake which has great all year round fishing.

### **Exterior**

Exterior Features Boating, Private Setting, Treed Lot